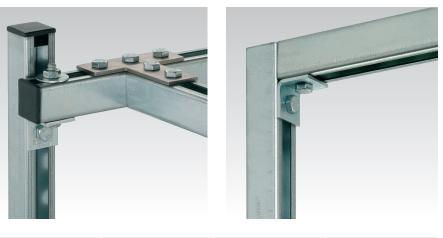

## Application

Strong and good value connecting element for the construction of frames, shelves and supports for pre-wall installations

**STAINLESS STEEL PRODUCTS** 

## Your advantages

- Creation of solid constructions without welding
- High flexibility and easy mounting
- Good adjustment to the widths of MPC- and MPR-Support channels

| Design | For profiles  | Material | Part no. | Sales unit | Pack unit |
|--------|---------------|----------|----------|------------|-----------|
| 90°    | 38/40, 40/60, | V2A      | 118854   | 1          | Pieces    |
|        | 41/21-41/124  |          |          |            |           |