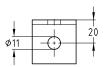

## Mounting angle 90°

short, stainless steel

## Your advantages

- Creation of solid constructions without welding
- High flexibility and easy mounting
- Good adjustment to the widths of MPC- and MPR-Support channels

| Design | For profiles  | Material | Part no. | Sales unit | Pack unit |
|--------|---------------|----------|----------|------------|-----------|
| 90°    | 38/40, 40/60, | V2A      | 118854   | 1          | Pieces    |
|        | 41/21-41/124  |          |          |            |           |