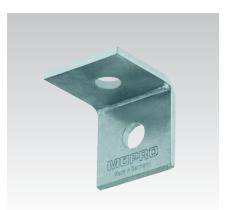

## Mounting angle 90°

short, stainless steel

## Application

Strong and good value connecting element for the construction of frames, shelves and supports for pre-wall installations

**STAINLESS STEEL PRODUCTS** 

## Your advantages

- Creation of solid constructions without welding
- High flexibility and easy mounting
- Good adjustment to the widths of MPC- and MPR-Support channels

| Design | For profiles  | Material | Part no. | Sales unit | Pack unit |
|--------|---------------|----------|----------|------------|-----------|
| 90°    | 38/40, 40/60, | V2A      | 118854   | 1          | Pieces    |
|        | 41/21-41/124  |          |          |            |           |