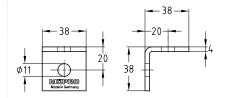

## Mounting angle 90°

short, stainless steel

## Your advantages

- Creation of solid constructions without welding
- High flexibility and easy mounting
- Good adjustment to the widths of MPC- and MPR-Support channels

| Design | For profiles  | Material | Part no. | Sales unit | Pack unit |
|--------|---------------|----------|----------|------------|-----------|
| 90°    | 38/40, 40/60, | V2A      | 118854   | 1          | Pieces    |
|        | 41/21-41/124  |          |          |            |           |