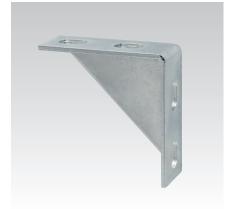

Cantilever bracket 100 x 100

Cantilever bracket 200 x 200

|          | Туре | Design           | For profiles  | Material V2A | Material V4A | Sales unit | Pack unit |
|----------|------|------------------|---------------|--------------|--------------|------------|-----------|
| -        |      |                  |               | Part no.     | Part no.     |            |           |
| <b>A</b> | -    | 100 x 100 x 4 mm | 38/40, 40/60, | 167128       | -            | 20         | Pieces    |
|          | 1    | 200 x 200 x 4 mm | 41/21-41/124  | 113616       | 113619       | 1          |           |