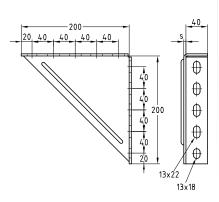

Cantilever bracket 100 x 100

Cantilever bracket 200 x 200

|          | Туре | Design           | For profiles  | Material V2A | Material V4A | Sales unit | Pack unit |
|----------|------|------------------|---------------|--------------|--------------|------------|-----------|
| -        |      |                  |               | Part no.     | Part no.     |            |           |
| <b>A</b> | -    | 100 x 100 x 4 mm | 38/40, 40/60, | 167128       | -            | 20         | Pieces    |
|          | 1    | 200 x 200 x 4 mm | 41/21-41/124  | 113616       | 113619       | 1          |           |