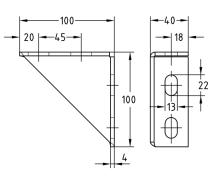

Cantilever bracket 100 x 100

Cantilever bracket 200 x 200

|          | Туре | Design           | For profiles  | Material V2A | Material V4A | Sales unit | Pack unit |
|----------|------|------------------|---------------|--------------|--------------|------------|-----------|
| -        |      |                  |               | Part no.     | Part no.     |            |           |
| <b>A</b> | -    | 100 x 100 x 4 mm | 38/40, 40/60, | 167128       | -            | 20         | Pieces    |
|          | 1    | 200 x 200 x 4 mm | 41/21-41/124  | 113616       | 113619       | 1          |           |