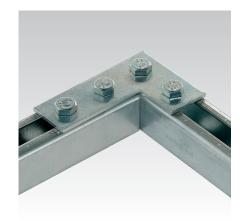

## **Application**

■ Strong connection elements for frames and pre-wall installations using the MPC- and MPR-System components

## Your advantages

- Simple and quick connection of angles and T-connections
- The mounting plates enable frame construction in one plane in which the channel slots have the same align-
- Good adaptation to rail widths; in the case of frame constructions, the corners remain free
- Quick and simple attachment in combination with the MPC-Quick fastener for angle mounting
- Hole spacings allow pass-through mounting using the MPC- and MPR-Support channels