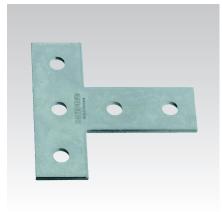

Angle plate

T-connection plate

| Туре               | For profiles               | Hole diameter | Part no. | Sales unit | Pack unit |
|--------------------|----------------------------|---------------|----------|------------|-----------|
|                    |                            | [mm]          |          |            |           |
| Angle plate        | 38/24-40/120, 41/21-41/124 | 11            | 127840   | 10         | Pieces    |
| T-connection plate |                            |               | 130297   |            |           |