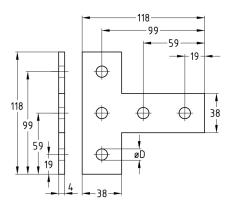

Angle plate

T-connection plate

| Туре               | For profiles               | Hole diameter | Part no. | Sales unit | Pack unit |
|--------------------|----------------------------|---------------|----------|------------|-----------|
|                    |                            | [mm]          |          |            |           |
| Angle plate        | 38/24-40/120, 41/21-41/124 | 11            | 127840   | 10         | Pieces    |
| T-connection plate |                            |               | 130297   |            |           |