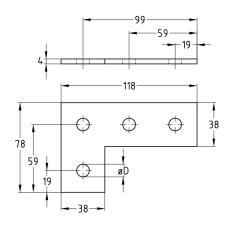

Angle plate

T-connection plate

| Туре               | For profiles               | Hole diameter | Part no. | Sales unit | Pack unit |
|--------------------|----------------------------|---------------|----------|------------|-----------|
|                    |                            | [mm]          |          |            |           |
| Angle plate        | 38/24-40/120, 41/21-41/124 | 11            | 127840   | 10         | Pieces    |
| T-connection plate |                            |               | 130297   |            |           |