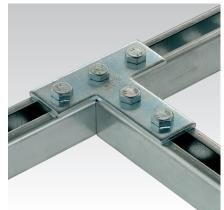

## **Application**

■ Strong connection elements for frames and pre-wall installations using the MPC- and MPR-System components

## Your advantages

- Simple and quick connection of angles and T-connections
- The mounting plates enable frame construction in one plane in which the channel slots have the same align-
- Good adaptation to rail widths; in the case of frame constructions, the corners remain free
- Quick and simple attachment in combination with the MPC-Quick fastener for angle mounting
- Hole spacings allow pass-through mounting using the MPC- and MPR-Support channels