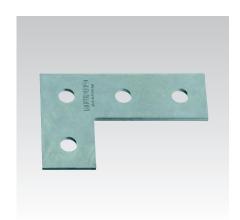

Angle plate

T-connection plate

| Туре               | For profiles               | Hole diameter | Part no. | Sales unit | Pack unit |
|--------------------|----------------------------|---------------|----------|------------|-----------|
|                    |                            | [mm]          |          |            |           |
| Angle plate        | 38/24-40/120, 41/21-41/124 | 11            | 127840   | 10         | Pieces    |
| T-connection plate |                            |               | 130297   |            |           |