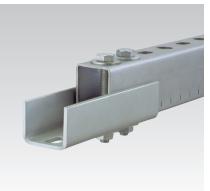

## **Channel connector**

heavy-duty version, galvanised

## Application

Quick butt-joint connection for MPCand MPR-Support channels

## Your advantages

- Enables exact alignment of the channels
- Four bolts provide a frictional jointForm-locking connection between
- Form-locking connection between channel and connector (passthrough installation)
- Also available in double length for heavy-duty connections