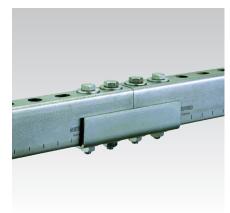

## Application

Quick butt-joint connection for MPCand MPR-Support channels

## Your advantages

- Enables exact alignment of the channels
- Four bolts provide a frictional jointForm-locking connection between
- Form-locking connection between channel and connector (passthrough installation)
- Also available in double length for heavy-duty connections