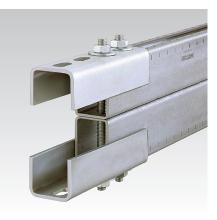

## Application

Quick butt-joint connection for MPCand MPR-Support channels

## Your advantages

- Enables exact alignment of the channels
- Four bolts provide a frictional jointForm-locking connection between
- Form-locking connection between channel and connector (passthrough installation)
- Also available in double length for heavy-duty connections