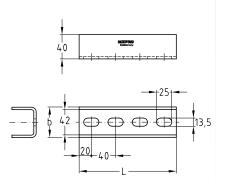

| For profiles               | Dimensions [mm] |     | Part no. | Sales unit | Pack unit |
|----------------------------|-----------------|-----|----------|------------|-----------|
|                            | b               | L   |          |            |           |
| 38/40-40/120, 41/21-41/124 | 50              | 160 | 120136   | 1          | Pieces    |