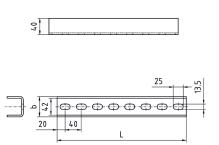

| For profiles               | Dimensions [mm] |     | Part no. | Sales unit | Pack unit |
|----------------------------|-----------------|-----|----------|------------|-----------|
|                            | b               | L   |          |            |           |
| 38/40-40/120, 41/21-41/124 | 50              | 320 | 134833   | 1          | Pieces    |