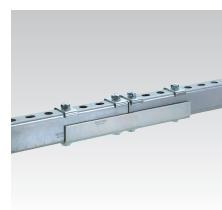

## **Application**

■ Channel connector in heavy, stable design for secure connection of MPC- and MPR-Support channels

## Your advantages

- Form-locking connection due to max. eightfold screw connection
- Especially long guidance of the connected MPC- and MPR-Support channels ensures a high level of protection against lateral deflection
- Oblong holes in the channel connector compensate tolerances when installing