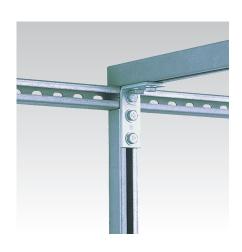

## **Application**

- Solid fixing element for construction of pre-wall installations and shelves as well as for channel constructions for attachments of pipelines and air ducts without welding
- Also applicable for direct mounting on walls, ceilings or floors

## Your advantages

- Variable fitting possibilities
- Versatile, e.g. as: support bracket, connecting élément, angle bracket
- Multi-purpose component for professional, practical installation solutions
- Can be provided already pre-assembled with MPC-Double rail nut for the quick attachment within channel slot