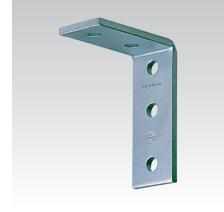

Mounting angle 90°

Mounting angle 90°, pre-assembled

Mounting angle 90°, type 3, light

| Design             | For profiles               | Suitable for | Part no. | Sales unit | Pack unit |
|--------------------|----------------------------|--------------|----------|------------|-----------|
| 90°                | 38/24-40/120               | MPC          | 118808   | 10         | Pieces    |
| 90°, pre-assembled |                            |              | 147764   | 25         |           |
| 90°, type 3, light | 38/24-40/120, 41/21-41/124 | MPC/MPR      | 118906   |            |           |