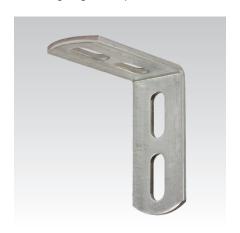

Mounting angle 90°

Mounting angle 90°, pre-assembled

Mounting angle 90°, type 3, light

| Design             | For profiles               | Suitable for | Part no. | Sales unit | Pack unit |
|--------------------|----------------------------|--------------|----------|------------|-----------|
| 90°                | 38/24-40/120               | MPC          | 118808   | 10         | Pieces    |
| 90°, pre-assembled |                            |              | 147764   | 25         |           |
| 90°, type 3, light | 38/24-40/120, 41/21-41/124 | MPC/MPR      | 118906   |            |           |