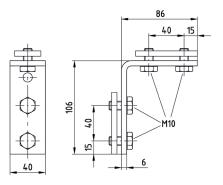

Mounting angle 90°

Mounting angle 90°, pre-assembled

Mounting angle 90°, type 3, light

| Design             | For profiles               | Suitable for | Part no. | Sales unit | Pack unit |
|--------------------|----------------------------|--------------|----------|------------|-----------|
| 90°                | 38/24-40/120               | MPC          | 118808   | 10         | Pieces    |
| 90°, pre-assembled |                            |              | 147764   | 25         |           |
| 90°, type 3, light | 38/24-40/120, 41/21-41/124 | MPC/MPR      | 118906   |            |           |