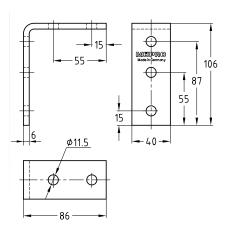

Mounting angle 90°

Mounting angle 90°, pre-assembled

Mounting angle 90°, type 3, light

| Design             | For profiles               | Suitable for | Part no. | Sales unit | Pack unit |
|--------------------|----------------------------|--------------|----------|------------|-----------|
| 90°                | 38/24-40/120               | MPC          | 118808   | 10         | Pieces    |
| 90°, pre-assembled |                            |              | 147764   | 25         |           |
| 90°, type 3, light | 38/24-40/120, 41/21-41/124 | MPC/MPR      | 118906   |            |           |