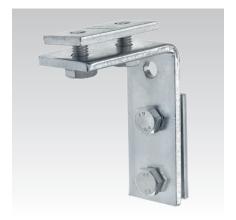

Mounting angle 90°

Mounting angle 90°, pre-assembled

Mounting angle 90°, type 3, light

| Design             | For profiles               | Suitable for | Part no. | Sales unit | Pack unit |
|--------------------|----------------------------|--------------|----------|------------|-----------|
| 90°                | 38/24-40/120               | MPC          | 118808   | 10         | Pieces    |
| 90°, pre-assembled |                            |              | 147764   | 25         |           |
| 90°, type 3, light | 38/24-40/120, 41/21-41/124 | MPC/MPR      | 118906   |            |           |