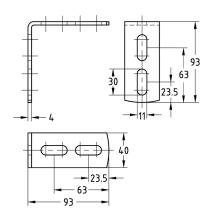

Mounting angle 90°

Mounting angle 90°, pre-assembled

Mounting angle 90°, type 3, light

| Design             | For profiles               | Suitable for | Part no. | Sales unit | Pack unit |
|--------------------|----------------------------|--------------|----------|------------|-----------|
| 90°                | 38/24-40/120               | MPC          | 118808   | 10         | Pieces    |
| 90°, pre-assembled |                            |              | 147764   | 25         |           |
| 90°, type 3, light | 38/24-40/120, 41/21-41/124 | MPC/MPR      | 118906   |            |           |