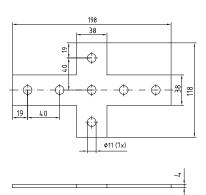

| For profiles               | Part no. | Sales unit | Pack unit |
|----------------------------|----------|------------|-----------|
| 38/24-40/120, 41/21-41/124 | 113778   | 1          | Pieces    |