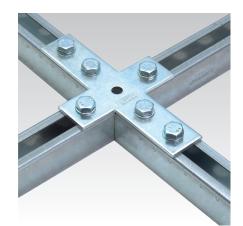

## **Application**

Cross connection plate for connecting up to four MPC- and MPR-Support channels in one plane

## Your advantages

02/2025

- Attachment at the rear perforation of the MPC- and MPR-Support channel leaves the channel slot free in all directions and enables fast installation of add-on parts
- Ideal connection element for creating subconstructions for ceiling suspensions