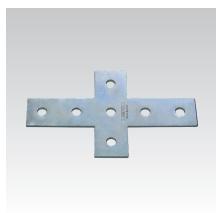

## **Application**

Cross connection plate for connecting up to four MPC- and MPR-Support channels in one plane