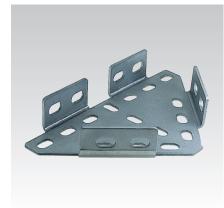

Type 1

Type 2

| -    | Б.               | E 61                       | 0 11 11 6    | D (      | 0 1 "      | D 1 "     |
|------|------------------|----------------------------|--------------|----------|------------|-----------|
| Type | Design           | For profiles               | Suitable for | Part no. | Sales unit | Pack unit |
| 1    | 200 x 125 x 4 mm | 27/18, 28/30               | MPC          | 113598   | 1          | Pieces    |
| 2    | 280 x 164 x 4 mm | 38/24-40/120, 41/21-41/124 | MPC/MPR      | 113601   |            |           |