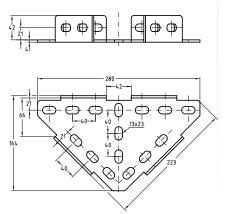

Type 1

Type 2

| -    | Б.               | E 61                       | 0 11 11 6    | D (      | 0 1 "      | D 1 "     |
|------|------------------|----------------------------|--------------|----------|------------|-----------|
| Type | Design           | For profiles               | Suitable for | Part no. | Sales unit | Pack unit |
| 1    | 200 x 125 x 4 mm | 27/18, 28/30               | MPC          | 113598   | 1          | Pieces    |
| 2    | 280 x 164 x 4 mm | 38/24-40/120, 41/21-41/124 | MPC/MPR      | 113601   |            |           |