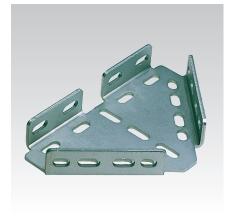

Type 1

Type 2

| -    | Б.               | E 61                       | 0 11 11 6    | D (      | 0 1 "      | D 1 "     |
|------|------------------|----------------------------|--------------|----------|------------|-----------|
| Type | Design           | For profiles               | Suitable for | Part no. | Sales unit | Pack unit |
| 1    | 200 x 125 x 4 mm | 27/18, 28/30               | MPC          | 113598   | 1          | Pieces    |
| 2    | 280 x 164 x 4 mm | 38/24-40/120, 41/21-41/124 | MPC/MPR      | 113601   |            |           |