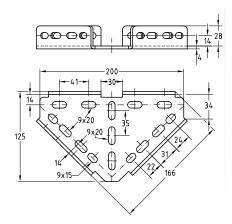

Type 1

Type 2

| -    | Б.               | E 61                       | 0 11 11 6    | D (      | 0 1 "      | D 1 "     |
|------|------------------|----------------------------|--------------|----------|------------|-----------|
| Type | Design           | For profiles               | Suitable for | Part no. | Sales unit | Pack unit |
| 1    | 200 x 125 x 4 mm | 27/18, 28/30               | MPC          | 113598   | 1          | Pieces    |
| 2    | 280 x 164 x 4 mm | 38/24-40/120, 41/21-41/124 | MPC/MPR      | 113601   |            |           |