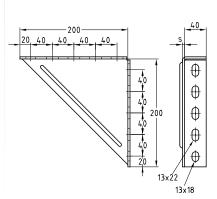

Cantilever bracket 100 x 100

Cantilever bracket 207 x 160

Cantilever bracket 200 x 200

| Туре | Design           | For profiles  | Part no. | Sales unit | Pack unit |
|------|------------------|---------------|----------|------------|-----------|
| -    | 100 x 100 x 4 mm | 38/24-40/120, | 167126   | 20         | Pieces    |
| 1    | 200 x 200 x 4 mm | 41/21-41/124  | 113628   | 1          |           |
| 2    | 200 x 200 x 6 mm |               | 113643   |            |           |
| -    | 207 x 160 x 4 mm |               | 113610   |            |           |