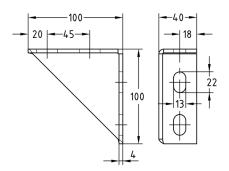

Cantilever bracket 100 x 100

Cantilever bracket 207 x 160

Cantilever bracket 200 x 200

| Туре | Design           | For profiles  | Part no. | Sales unit | Pack unit |
|------|------------------|---------------|----------|------------|-----------|
| -    | 100 x 100 x 4 mm | 38/24-40/120, | 167126   | 20         | Pieces    |
| 1    | 200 x 200 x 4 mm | 41/21-41/124  | 113628   | 1          |           |
| 2    | 200 x 200 x 6 mm |               | 113643   |            |           |
| -    | 207 x 160 x 4 mm |               | 113610   |            |           |