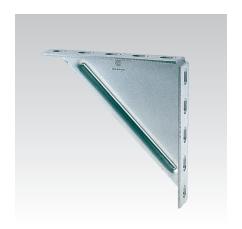

Cantilever bracket 100 x 100

Cantilever bracket 207 x 160

Cantilever bracket 200 x 200

| Туре | Design           | For profiles  | Part no. | Sales unit | Pack unit |
|------|------------------|---------------|----------|------------|-----------|
| -    | 100 x 100 x 4 mm | 38/24-40/120, | 167126   | 20         | Pieces    |
| 1    | 200 x 200 x 4 mm | 41/21-41/124  | 113628   | 1          |           |
| 2    | 200 x 200 x 6 mm |               | 113643   |            |           |
| -    | 207 x 160 x 4 mm |               | 113610   |            |           |