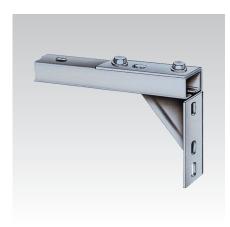

Cantilever bracket 100 x 100

Cantilever bracket 207 x 160

Cantilever bracket 200 x 200

| Туре | Design           | For profiles  | Part no. | Sales unit | Pack unit |
|------|------------------|---------------|----------|------------|-----------|
| -    | 100 x 100 x 4 mm | 38/24-40/120, | 167126   | 20         | Pieces    |
| 1    | 200 x 200 x 4 mm | 41/21-41/124  | 113628   | 1          |           |
| 2    | 200 x 200 x 6 mm |               | 113643   |            |           |
| -    | 207 x 160 x 4 mm |               | 113610   |            |           |