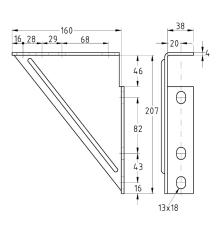

Cantilever bracket 100 x 100

Cantilever bracket 207 x 160

Cantilever bracket 200 x 200

| Туре | Design           | For profiles  | Part no. | Sales unit | Pack unit |
|------|------------------|---------------|----------|------------|-----------|
| -    | 100 x 100 x 4 mm | 38/24-40/120, | 167126   | 20         | Pieces    |
| 1    | 200 x 200 x 4 mm | 41/21-41/124  | 113628   | 1          |           |
| 2    | 200 x 200 x 6 mm |               | 113643   |            |           |
| -    | 207 x 160 x 4 mm |               | 113610   |            |           |