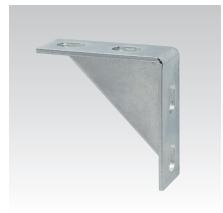

Cantilever bracket 100 x 100

Cantilever bracket 207 x 160

Cantilever bracket 200 x 200

| Туре | Design           | For profiles  | Part no. | Sales unit | Pack unit |
|------|------------------|---------------|----------|------------|-----------|
| -    | 100 x 100 x 4 mm | 38/24-40/120, | 167126   | 20         | Pieces    |
| 1    | 200 x 200 x 4 mm | 41/21-41/124  | 113628   | 1          |           |
| 2    | 200 x 200 x 6 mm |               | 113643   |            |           |
| -    | 207 x 160 x 4 mm |               | 113610   |            |           |