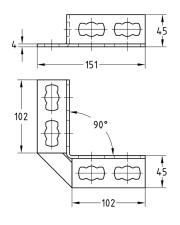

MPR-Angle connector 90° 4+4 type S+

## **Features**

| Design | Permissible load F1 | Permissible load F2 |  |
|--------|---------------------|---------------------|--|
| ů      | [N]                 | [N]                 |  |
| 2+2    | 2,000               | 2,000               |  |
| 4+4    | 8,000               | 4,000               |  |