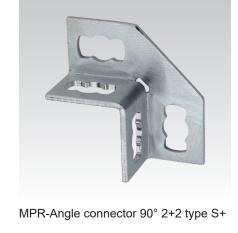

## MPR-Angle connectors 90° type S+

hot-dip galvanised

MPR-Angle connector 90° 4+4 type S+