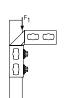

## **Features**

| Design | Permissible load F1 | Permissible load F2 |  |
|--------|---------------------|---------------------|--|
| ů      | [N]                 | [N]                 |  |
| 2+2    | 2,000               | 2,000               |  |
| 4+4    | 8,000               | 4,000               |  |