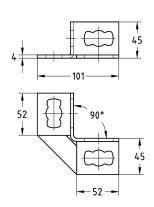

## MPR-Angle connectors 90° type S+

hot-dip galvanised

## **Application**

- Connecting element for on-thewall installations, shelves and rail constructions, preferably by using the MPR-Support channel 41/41
- For indoor and outdoor use

## Your advantages

- Fast and simple installation of angled joints with the MPR-Connection lock type S+
- Flexible use due to up to 4 connection locks depending on the design
- Increased load transfer when using 2 connection locks per leg
- Flexible connections in 2 directions with MPR-Support channels 41/41