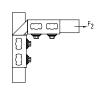

## **Features**

| Design | Permissible load F1 | Permissible load F2 |  |
|--------|---------------------|---------------------|--|
| ů      | [N]                 | [N]                 |  |
| 2+2    | 2,000               | 2,000               |  |
| 4+4    | 8,000               | 4,000               |  |