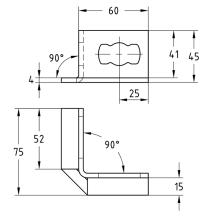

# MPR-Angle connectors 90° type S+

hot-dip galvanised

## **Application**

- Stable angle connector for 90° connections in cramped mounting situations
- For indoor and outdoor use

## Your advantages

- Fast and simple installation of 90° corner joints with the MPR-Connection lock type S+
- The angle connector allows a fast and stable connection, especially of MPR-Support channels 41/21

| Design | For profiles | Part no. | Sales unit | Pack unit |
|--------|--------------|----------|------------|-----------|
| 1+1    | 41/21-41/124 | 175786   | 25         | Pieces    |