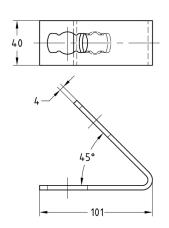

# MPR-Angle connector 45° type S+

hot-dip galvanised

## **Application**

Connecting element for on-thewall installations, shelves and rail constructions, preferably by using the MPR-Support channel 41/41

## Your advantages

■ Fast and simple installation of angled joints in combination with the MPR-Connection lock type S+

| Design | For profiles | Part no. | Sales unit | Pack unit |
|--------|--------------|----------|------------|-----------|
| 1+1    | 41/21-41/124 | 165880   | 10         | Pieces    |