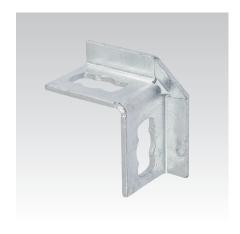

# MPR-Angle connectors 90° type S+

hot-dip galvanised

## **Application**

- Stable angle connector for 90° connections in cramped mounting situations
- For indoor and outdoor use

## Your advantages

- Fast and simple installation of 90° corner joints with the MPR-Connection lock type S+
- The angle connector allows a fast and stable connection, especially of MPR-Support channels 41/21

| Design | For profiles | Part no. | Sales unit | Pack unit |
|--------|--------------|----------|------------|-----------|
| 1+1    | 41/21-41/124 | 175786   | 25         | Pieces    |