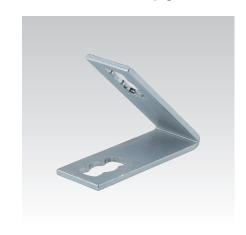

# MPR-Angle connector 45° type S+

hot-dip galvanised

## **Application**

Connecting element for on-thewall installations, shelves and rail constructions, preferably by using the MPR-Support channel 41/41

## Your advantages

■ Fast and simple installation of angled joints in combination with the MPR-Connection lock type S+

| Design | For profiles | Part no. | Sales unit | Pack unit |
|--------|--------------|----------|------------|-----------|
| 1+1    | 41/21-41/124 | 165880   | 10         | Pieces    |