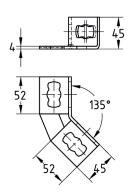

## MPR-Angle connectors 135° type S+

hot-dip galvanised

MPR-Angle connector 135° 2+2 type S+

MPR-Angle connector 135° 4+4 type S+

#### Features

| Design | Permissible load F1<br>[N] | Permissible load F <sub>2</sub><br>[N] |
|--------|----------------------------|----------------------------------------|
| 2+2    | 2,000                      | 1,500                                  |
| 4+4    | 4,000                      | 2,500                                  |