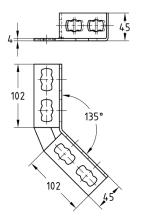

## MPR-Angle connectors 135° type S+

hot-dip galvanised

MPR-Angle connector 135° 2+2 type S+

MPR-Angle connector 135° 4+4 type S+

#### Features

| Design | Permissible load F1<br>[N] | Permissible load F <sub>2</sub><br>[N] |
|--------|----------------------------|----------------------------------------|
| 2+2    | 2,000                      | 1,500                                  |
| 4+4    | 4,000                      | 2,500                                  |