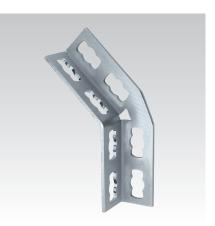

## MPR-Angle connectors 135° type S+

hot-dip galvanised

MPR-Angle connector 135° 2+2 type S+

MPR-Angle connector 135° 4+4 type S+