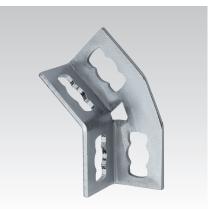

## MPR-Angle connectors 135° type S+

hot-dip galvanised

MPR-Angle connector 135° 2+2 type S+

MPR-Angle connector 135° 4+4 type S+