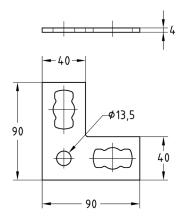

MPR-Angle plate 90° type S+

MPR-T-connection plate type S+

MPR-Cross connection plate type S+

| Туре                   | For profiles | Part no. | Sales unit | Pack unit |
|------------------------|--------------|----------|------------|-----------|
| Angle plate 90°        | 41/21-41/124 | 165879   | 10         | Pieces    |
| T-connection plate     |              | 165877   |            |           |
| Cross connection plate |              | 165878   |            |           |