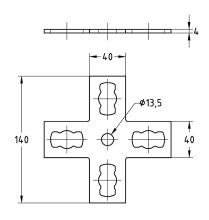

MPR-Angle plate 90° type S+

MPR-T-connection plate type S+

MPR-Cross connection plate type S+

| Туре                   | For profiles | Part no. | Sales unit | Pack unit |
|------------------------|--------------|----------|------------|-----------|
| Angle plate 90°        | 41/21-41/124 | 165879   | 10         | Pieces    |
| T-connection plate     |              | 165877   |            |           |
| Cross connection plate |              | 165878   |            |           |