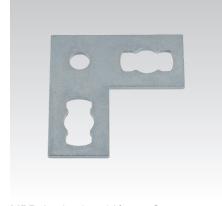

MPR-Angle plate 90° type S+

MPR-T-connection plate type S+

MPR-Cross connection plate type S+

| Туре                   | For profiles | Part no. | Sales unit | Pack unit |
|------------------------|--------------|----------|------------|-----------|
| Angle plate 90°        | 41/21-41/124 | 165879   | 10         | Pieces    |
| T-connection plate     |              | 165877   |            |           |
| Cross connection plate |              | 165878   |            |           |