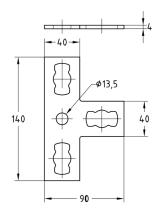

MPR-Angle plate 90° type S+

MPR-T-connection plate type S+

MPR-Cross connection plate type S+

| Туре                   | For profiles | Part no. | Sales unit | Pack unit |
|------------------------|--------------|----------|------------|-----------|
| Angle plate 90°        | 41/21-41/124 | 165879   | 10         | Pieces    |
| T-connection plate     |              | 165877   |            |           |
| Cross connection plate |              | 165878   |            |           |