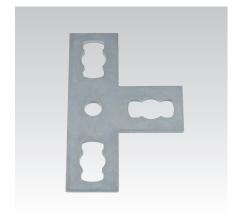

MPR-Angle plate 90° type S+

MPR-T-connection plate type S+

MPR-Cross connection plate type S+

| Туре                   | For profiles | Part no. | Sales unit | Pack unit |
|------------------------|--------------|----------|------------|-----------|
| Angle plate 90°        | 41/21-41/124 | 165879   | 10         | Pieces    |
| T-connection plate     |              | 165877   |            |           |
| Cross connection plate |              | 165878   |            |           |