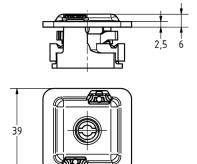

| Features                                   |                                      |       |       |                        |     |     |  |  |  |
|--------------------------------------------|--------------------------------------|-------|-------|------------------------|-----|-----|--|--|--|
| Material                                   | Max. recommended tensile load Fz [N] |       |       | Tightening torque [Nm] |     |     |  |  |  |
| thickness<br>of support<br>channel<br>[mm] | M8                                   | M10   | M12   | M8                     | M10 | M12 |  |  |  |
| 2.0                                        | 4,500                                | 4,500 | 4,500 | 9                      | 17  | 29  |  |  |  |
| 2.5                                        |                                      | 5,000 | 5,000 |                        |     |     |  |  |  |