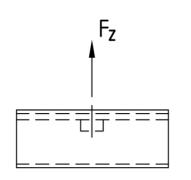

| Features                                   |                                      |       |       |                        |     |     |  |  |  |
|--------------------------------------------|--------------------------------------|-------|-------|------------------------|-----|-----|--|--|--|
| Material                                   | Max. recommended tensile load Fz [N] |       |       | Tightening torque [Nm] |     |     |  |  |  |
| thickness<br>of support<br>channel<br>[mm] | M8                                   | M10   | M12   | M8                     | M10 | M12 |  |  |  |
| 2.0                                        | 4,500                                | 4,500 | 4,500 | 9                      | 17  | 29  |  |  |  |
| 2.5                                        |                                      | 5,000 | 5,000 |                        |     |     |  |  |  |