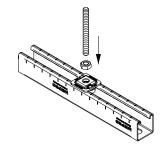

## **Application**

- For safe and fast connecting of pipe clamps and mounting parts in the rail slot of MPR-Support channels
- For indoor and outdoor use

## Your advantages

- Simply screw into the rail slot done■ Safely retained after screwing in, alignable until screw is tightened
- Secure interlocking design for a positive connection with the MPR-Support channels
- No shifting even on vertical rail slots