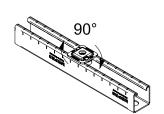

## Your advantages

- Simply screw into the rail slot done■ Safely retained after screwing in, alignable until screw is tightened
- Secure interlocking design for a positive connection with the MPR-Support channels
- No shifting even on vertical rail slots