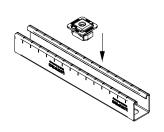

## Your advantages

- Simply screw into the rail slot done■ Safely retained after screwing in, alignable until screw is tightened
- Secure interlocking design for a positive connection with the MPR-Support channels
- No shifting even on vertical rail slots