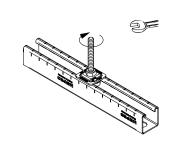

## **Application**

- For safe and fast connecting of pipe clamps and mounting parts in the rail slot of MPR-Support channels
- For indoor and outdoor use

## Your advantages

- Simply screw into the rail slot done■ Safely retained after screwing in, alignable until screw is tightened
- Secure interlocking design for a positive connection with the MPR-Support channels
- No shifting even on vertical rail slots