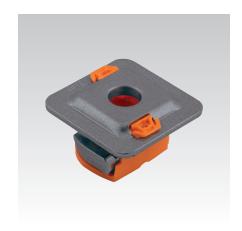

## **Application**

- For safe and fast connecting of pipe clamps and mounting parts in the rail slot of MPR-Support channels
- For indoor and outdoor use

## Your advantages

- Simply screw into the rail slot done■ Safely retained after screwing in, alignable until screw is tightened
- Secure interlocking design for a positive connection with the MPR-Support channels
- No shifting even on vertical rail slots