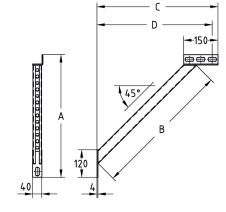

## MPR-Diagonal struts type S+

hot-dip galvanised

#### Application

- Supporting strut for reinforcement of corner joints in structures made of MPR-Support channels and MPR-Connection lock type S+
- Also suitable for lateral support of consoles, e.g. for use with fixed points
- For indoor and outdoor use

#### Your advantages

- Easily connected with the MPR-Support channels due to installation with the MPR-Connection lock type S+
- Various lengths available for different on-site installation conditions

| For profiles | Length | Dimensions [mm] |     |     | Part no. | Sales unit | Pack unit |        |
|--------------|--------|-----------------|-----|-----|----------|------------|-----------|--------|
|              | [mm]   | А               | В   | С   | D        |            |           |        |
| 41/21-41/124 | 440    | 420             | 440 | 405 | 380      | 165866     | 1         | Pieces |
|              | 900    | 741             | 900 | 734 | 709      | 165868     |           |        |