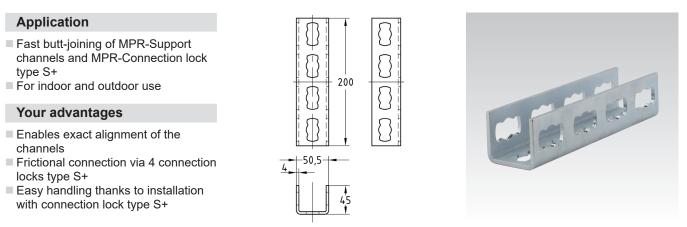

## MPR-Channel connector type S+

heavy-duty version, hot-dip galvanised

| For profiles | Part no. | Sales unit | Pack unit |
|--------------|----------|------------|-----------|
| 41/21-41/124 | 165897   | 1          | Pieces    |