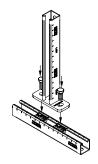

## **Application**

- For fast and safe fastening of flush mounting parts such as installation brackets in the rail slot of MPR-Support channels
- For indoor and outdoor use

## Your advantages

- Simply screw into the rail slot done
- Safely retained after screwing in, alignable until screw is tightened
- No shifting even on vertical rail slots
- Flush-mounted, tensionally locked connection of accessories to the MPR-Support channels