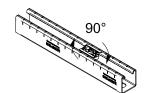

## **Application**

- For fast and safe fastening of flush mounting parts such as installation brackets in the rail slot of MPR-Support channels
- For indoor and outdoor use

## Your advantages

- Simply screw into the rail slot done
- Safely retained after screwing in, alignable until screw is tightened
- No shifting even on vertical rail slots
- Flush-mounted, tensionally locked connection of accessories to the MPR-Support channels