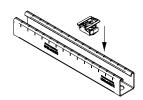

## **Application**

- For fast and safe fastening of flush mounting parts such as installation brackets in the rail slot of MPR-Support channels
- For indoor and outdoor use

## Your advantages

- Simply screw into the rail slot done
- Safely retained after screwing in, alignable until screw is tightened
- No shifting even on vertical rail slots
- Flush-mounted, tensionally locked connection of accessories to the MPR-Support channels