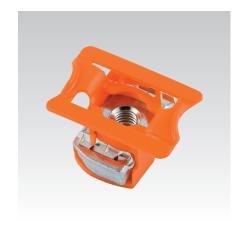

## MPR-Slide nuts type S+

hot-dip galvanised

## **Application**

- For fast and safe fastening of flush mounting parts such as installation brackets in the rail slot of MPR-Support channels
- For indoor and outdoor use

## Your advantages

- Simply screw into the rail slot done
- Safely retained after screwing in, alignable until screw is tightened
- No shifting even on vertical rail slots
- Flush-mounted, tensionally locked connection of accessories to the MPR-Support channels