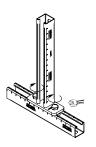

## **Application**

- For fast and safe fastening of flush mounting parts such as installation brackets in the rail slot of MPR-Support channels
- For indoor and outdoor use

## Your advantages

- Simply screw into the rail slot done
- Safely retained after screwing in, alignable until screw is tightened
- No shifting even on vertical rail slots
- Flush-mounted, tensionally locked connection of accessories to the MPR-Support channels