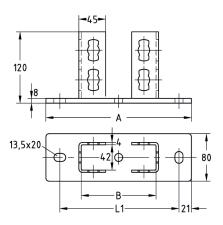

MPR-Saddle support type S+ for profiles 41/41 and 41/62

MPR-Saddle support type S+ for profiles 41/82 and 41/124

| For profiles | Dimensions [mm] |     |     | Part no. | Sales unit | Pack unit | ı |
|--------------|-----------------|-----|-----|----------|------------|-----------|---|
|              | А               | В   | L1  |          |            |           | ı |
| 41/41, 41/62 | 144             | -   | 100 | 165872   | 1          | Pieces    |   |
| 41/82        | 205             | 83  | 160 | 165873   |            |           |   |
| 41/124       | 245             | 125 | 200 | 165874   |            |           |   |
|              |                 |     |     |          |            |           |   |