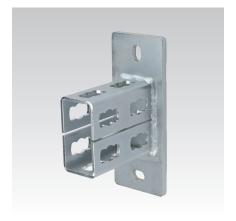

MPR-Saddle support type S+ for profiles 41/41 and 41/62

MPR-Saddle support type S+ for profiles 41/82 and 41/124

| For profiles | Dimensions [mm] |     |     | Part no. | Sales unit | Pack unit | ı |
|--------------|-----------------|-----|-----|----------|------------|-----------|---|
|              | А               | В   | L1  |          |            |           | ı |
| 41/41, 41/62 | 144             | -   | 100 | 165872   | 1          | Pieces    |   |
| 41/82        | 205             | 83  | 160 | 165873   |            |           |   |
| 41/124       | 245             | 125 | 200 | 165874   |            |           |   |
|              |                 |     |     |          |            |           |   |