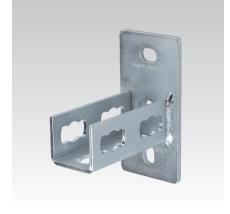

MPR-Saddle support type S+ for profiles 41/41 and 41/62

MPR-Saddle support type S+ for profiles 41/82 and 41/124

| For profiles | Dimensions [mm] |     |     | Part no. | Sales unit | Pack unit | ı |
|--------------|-----------------|-----|-----|----------|------------|-----------|---|
|              | А               | В   | L1  |          |            |           | ı |
| 41/41, 41/62 | 144             | -   | 100 | 165872   | 1          | Pieces    |   |
| 41/82        | 205             | 83  | 160 | 165873   |            |           |   |
| 41/124       | 245             | 125 | 200 | 165874   |            |           |   |
|              |                 |     |     |          |            |           |   |