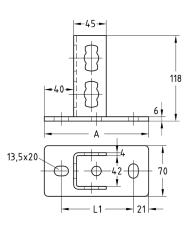

MPR-Saddle support type S+ for profiles 41/41 and 41/62

MPR-Saddle support type S+ for profiles 41/82 and 41/124

| For profiles | Dimensions [mm] |     |     | Part no. | Sales unit | Pack unit | ı |
|--------------|-----------------|-----|-----|----------|------------|-----------|---|
|              | А               | В   | L1  |          |            |           | ı |
| 41/41, 41/62 | 144             | -   | 100 | 165872   | 1          | Pieces    |   |
| 41/82        | 205             | 83  | 160 | 165873   |            |           |   |
| 41/124       | 245             | 125 | 200 | 165874   |            |           |   |
|              |                 |     |     |          |            |           |   |