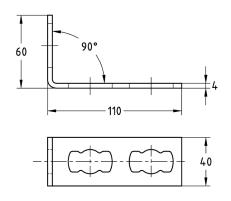

MPR-Mounting angle 90° 1+1 type S+

MPR-Mounting angle 90° 1+2 type S+

| Features |                                           |                                           |  |  |  |
|----------|-------------------------------------------|-------------------------------------------|--|--|--|
| Design   | Permissible<br>load F <sub>1</sub><br>[N] | Permissible<br>load F <sub>2</sub><br>[N] |  |  |  |
| 1+1      | 2,000                                     | 2,500                                     |  |  |  |
| 1+2      |                                           |                                           |  |  |  |
| 2+2      | 4 000                                     |                                           |  |  |  |