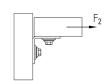

MPR-Mounting angle 90° 1+1 type S+

MPR-Mounting angle 90° 1+2 type S+

| Features |                                           |                                           |  |  |  |
|----------|-------------------------------------------|-------------------------------------------|--|--|--|
| Design   | Permissible<br>load F <sub>1</sub><br>[N] | Permissible<br>load F <sub>2</sub><br>[N] |  |  |  |
| 1+1      | 2,000                                     | 2,500                                     |  |  |  |
| 1+2      |                                           |                                           |  |  |  |
| 2+2      | 4 000                                     |                                           |  |  |  |