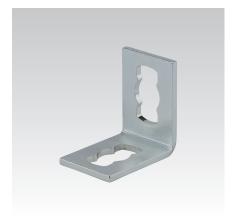

## MPR-Mounting angles 90° type S+

hot-dip galvanised

## **Application**

- Solid fixing element for construction of pre-wall installations and shelves as well as for channel constructions for attachments of pipelines and air ducts without welding
- For indoor and outdoor use

## Your advantages

- Fast and simple installation of 90° corner joints with the MPR-Connection lock type S+
- Flexible use due to up to 4 connection locks depending on the design
- Increased load transfer when using 2 connection locks per leg