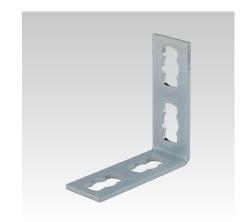

MPR-Mounting angle 90° 2+2 type S+

| Design | For profiles | Part no. | Sales unit | Pack unit |
|--------|--------------|----------|------------|-----------|
| 1+1    | 41/21-41/124 | 165888   | 10         | Pieces    |
| 1+2    |              | 165889   |            |           |
| 2+2    |              | 165890   |            |           |