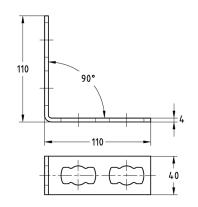

MPR-Mounting angle 90° 2+2 type S+

| Design | For profiles | Part no. | Sales unit | Pack unit |
|--------|--------------|----------|------------|-----------|
| 1+1    | 41/21-41/124 | 165888   | 10         | Pieces    |
| 1+2    |              | 165889   |            |           |
| 2+2    |              | 165890   |            |           |