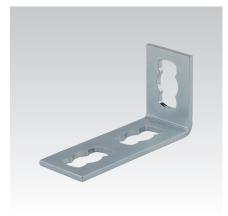

MPR-Mounting angle 90° 1+1 type S+

MPR-Mounting angle 90° 1+2 type S+

| Features |                                           |                                           |  |  |  |
|----------|-------------------------------------------|-------------------------------------------|--|--|--|
| Design   | Permissible<br>load F <sub>1</sub><br>[N] | Permissible<br>load F <sub>2</sub><br>[N] |  |  |  |
| 1+1      | 2,000                                     | 2,500                                     |  |  |  |
| 1+2      |                                           |                                           |  |  |  |
| 2+2      | 4 000                                     |                                           |  |  |  |