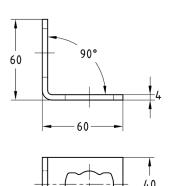

## MPR-Mounting angles 90° type S+

hot-dip galvanised

MPR-Mounting angle 90° 1+1 type S+

MPR-Mounting angle 90° 1+2 type S+

| Features |                                           |                                           |  |  |  |
|----------|-------------------------------------------|-------------------------------------------|--|--|--|
| Design   | Permissible<br>load F <sub>1</sub><br>[N] | Permissible<br>load F <sub>2</sub><br>[N] |  |  |  |
| 1+1      | 2,000                                     | 2,500                                     |  |  |  |
| 1+2      |                                           |                                           |  |  |  |
| 2+2      | 4 000                                     |                                           |  |  |  |