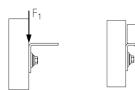

MPR-Mounting angle 90° 1+1 type S+

MPR-Mounting angle 90° 1+2 type S+

| Features |                                           |                                           |  |  |  |
|----------|-------------------------------------------|-------------------------------------------|--|--|--|
| Design   | Permissible<br>load F <sub>1</sub><br>[N] | Permissible<br>load F <sub>2</sub><br>[N] |  |  |  |
| 1+1      | 2,000                                     | 2,500                                     |  |  |  |
| 1+2      |                                           |                                           |  |  |  |
| 2+2      | 4 000                                     |                                           |  |  |  |