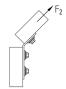

## **Features**

| Design | Permissible load F1 | Permissible load F <sub>2</sub> |  |  |  |  |
|--------|---------------------|---------------------------------|--|--|--|--|
|        | [N]                 | [N]                             |  |  |  |  |
| 1+2    | 2,000               | 1,500                           |  |  |  |  |
| 2+2    | 4,000               | 3,000                           |  |  |  |  |