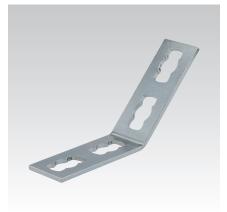

## **Application**

- Solid fixing element for construction of pre-wall installations and shelves as well as for channel constructions for attachments of pipelines and air ducts without welding
- For indoor and outdoor use

## Your advantages

- Fast and simple installation of angled joints with the MPR-Connection lock type S+
- Flexible use due to up to 4 connection locks depending on the design
- Increased load transfer when using 2 connection locks per leg