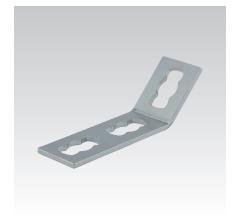

## **Application**

- Solid fixing element for construction of pre-wall installations and shelves as well as for channel constructions for attachments of pipelines and air ducts without welding
- For indoor and outdoor use

## Your advantages

- Fast and simple installation of angled joints with the MPR-Connection lock type S+
- Flexible use due to up to 4 connection locks depending on the design
- Increased load transfer when using 2 connection locks per leg

MPR-Mounting angle 135° 1+2 type S+

MPR-Mounting angle 135° 2+2 type S+