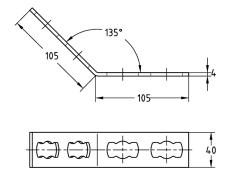

MPR-Mounting angle 135° 1+2 type S+

MPR-Mounting angle 135° 2+2 type S+

## **Features**

| Design | Permissible load F1 | Permissible load F <sub>2</sub> |  |  |  |  |
|--------|---------------------|---------------------------------|--|--|--|--|
|        | [N]                 | [N]                             |  |  |  |  |
| 1+2    | 2,000               | 1,500                           |  |  |  |  |
| 2+2    | 4,000               | 3,000                           |  |  |  |  |

| Design | For profiles | Part no. | Sales unit | Pack unit |
|--------|--------------|----------|------------|-----------|
| 1+2    | 41/21-41/124 | 165891   | 10         | Pieces    |
| 2+2    |              | 165892   |            |           |