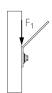

## **Features**

| Design | Permissible load F1 | Permissible load F <sub>2</sub> |  |  |  |  |
|--------|---------------------|---------------------------------|--|--|--|--|
|        | [N]                 | [N]                             |  |  |  |  |
| 1+2    | 2,000               | 1,500                           |  |  |  |  |
| 2+2    | 4,000               | 3,000                           |  |  |  |  |