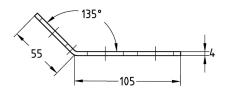

## MPR-Mounting angles 135° type S+

hot-dip galvanised

## **Application**

- Solid fixing element for construction of pre-wall installations and shelves as well as for channel constructions for attachments of pipelines and air ducts without welding
- For indoor and outdoor use

## Your advantages

- Fast and simple installation of angled joints with the MPR-Connection lock type S+
- Flexible use due to up to 4 connection locks depending on the design
- Increased load transfer when using 2 connection locks per leg







MPR-Mounting angle 135° 1+2 type S+









MPR-Mounting angle 135° 2+2 type S+

## **Features**

| Design | Permissible load F1 | Permissible load F <sub>2</sub> |  |  |  |  |
|--------|---------------------|---------------------------------|--|--|--|--|
|        | [N]                 | [N]                             |  |  |  |  |
| 1+2    | 2,000               | 1,500                           |  |  |  |  |
| 2+2    | 4,000               | 3,000                           |  |  |  |  |

| Design | For profiles | Part no. | Sales unit | Pack unit |
|--------|--------------|----------|------------|-----------|
| 1+2    | 41/21-41/124 | 165891   | 10         | Pieces    |
| 2+2    |              | 165892   |            |           |