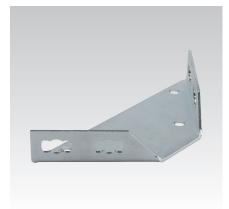

## **MPR-Construction bracket type S+**

hot-dip galvanised

## **Application**

- Ideal connecting element for the construction of cross-beams, frames and shelving systems when used with MPR-Support channels
- For indoor and outdoor use