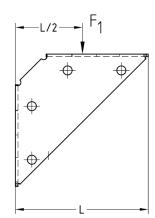

## **Features**

| Permissible load F <sub>1</sub> [N] | Admissible load F <sub>2</sub> (material thickness of support channel 2.0 mm) | Admissible load F <sub>2</sub> (material thickness of support channel 2.5 mm) |  |
|-------------------------------------|-------------------------------------------------------------------------------|-------------------------------------------------------------------------------|--|
| [11]                                | [N]                                                                           | [N]                                                                           |  |
| 2,250                               | 4,000                                                                         | 4,000                                                                         |  |