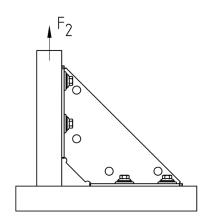

## **Features**

| Permissible load F <sub>1</sub> [N] | Admissible load F <sub>2</sub> (material thickness of support channel 2.0 mm) | Admissible load F <sub>2</sub> (material thickness of support channel 2.5 mm) |  |
|-------------------------------------|-------------------------------------------------------------------------------|-------------------------------------------------------------------------------|--|
| [11]                                | [N]                                                                           | [N]                                                                           |  |
| 2,250                               | 4,000                                                                         | 4,000                                                                         |  |