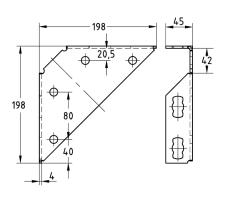

| Size         | Part no. | Sales unit | Pack unit |
|--------------|----------|------------|-----------|
| 198 x 198 mm | 165914   | 1          | Pieces    |