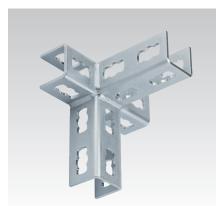

45

50

 $\square$ 

157

113

MPR-Corner connector left type S+

MPR-Corner connector right type S+

1555 1001

113

MPR-Mid connector type S+

| Design                 | For profiles | Part no. | Sales unit | Pack unit |
|------------------------|--------------|----------|------------|-----------|
| Corner connector left  | 41/21-41/124 | 165885   | 10         | Pieces    |
| Corner connector right |              | 165886   |            |           |
| Mid connector          |              | 165887   |            |           |