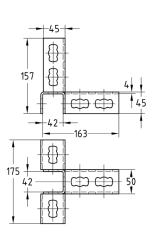

45

50

 $\square$ 

157

113

MPR-Corner connector left type S+

MPR-Corner connector right type S+

1555 1001

113

MPR-Mid connector type S+

| Design                 | For profiles | Part no. | Sales unit | Pack unit |
|------------------------|--------------|----------|------------|-----------|
| Corner connector left  | 41/21-41/124 | 165885   | 10         | Pieces    |
| Corner connector right |              | 165886   |            |           |
| Mid connector          |              | 165887   |            |           |