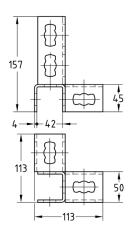

45

50

 $\square$ 

157

113

MPR-Corner connector left type S+

MPR-Corner connector right type S+

1555 1001

113

MPR-Mid connector type S+

| Design                 | For profiles | Part no. | Sales unit | Pack unit |
|------------------------|--------------|----------|------------|-----------|
| Corner connector left  | 41/21-41/124 | 165885   | 10         | Pieces    |
| Corner connector right |              | 165886   |            |           |
| Mid connector          |              | 165887   |            |           |