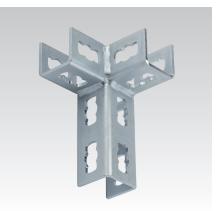

45

50

 $\square$ 

157

113

MPR-Corner connector left type S+

MPR-Corner connector right type S+

1555 1001

113

MPR-Mid connector type S+

| Design                 | For profiles | Part no. | Sales unit | Pack unit |
|------------------------|--------------|----------|------------|-----------|
| Corner connector left  | 41/21-41/124 | 165885   | 10         | Pieces    |
| Corner connector right |              | 165886   |            |           |
| Mid connector          |              | 165887   |            |           |