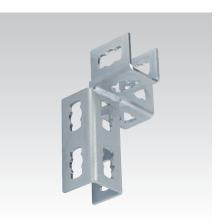

45

50

 $\square$ 

157

113

MPR-Corner connector left type S+

MPR-Corner connector right type S+

1555 1001

113

MPR-Mid connector type S+

| Design                 | For profiles | Part no. | Sales unit | Pack unit |
|------------------------|--------------|----------|------------|-----------|
| Corner connector left  | 41/21-41/124 | 165885   | 10         | Pieces    |
| Corner connector right |              | 165886   |            |           |
| Mid connector          |              | 165887   |            |           |