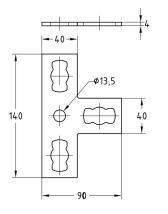

MPR-Angle plate 90° type S+

-40-

140

¢13,5

40

MPR-T-connection plate type S+

MPR-Cross connection plate type S+

| Туре                   | For profiles | Part no. | Sales unit | Pack unit |
|------------------------|--------------|----------|------------|-----------|
| Angle plate 90°        | 41/21-41/124 | 165829   | 25         | Pieces    |
| T-connection plate     |              | 165827   |            |           |
| Cross connection plate |              | 165828   |            |           |