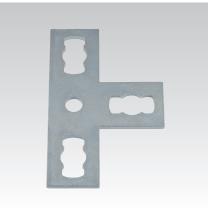

MPR-Angle plate 90° type S+

-40-

140

¢13,5

40

MPR-T-connection plate type S+

MPR-Cross connection plate type S+

| Туре                   | For profiles | Part no. | Sales unit | Pack unit |
|------------------------|--------------|----------|------------|-----------|
| Angle plate 90°        | 41/21-41/124 | 165829   | 25         | Pieces    |
| T-connection plate     |              | 165827   |            |           |
| Cross connection plate |              | 165828   |            |           |