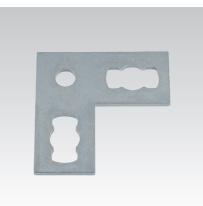

MPR-Angle plate 90° type S+

-40-

140

¢13,5

40

MPR-T-connection plate type S+

MPR-Cross connection plate type S+

| Туре                   | For profiles | Part no. | Sales unit | Pack unit |
|------------------------|--------------|----------|------------|-----------|
| Angle plate 90°        | 41/21-41/124 | 165829   | 25         | Pieces    |
| T-connection plate     |              | 165827   |            |           |
| Cross connection plate |              | 165828   |            |           |