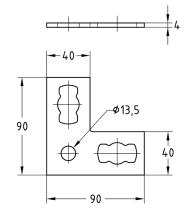

MPR-Angle plate 90° type S+

-40-

140

¢13,5

40

MPR-T-connection plate type S+

MPR-Cross connection plate type S+

| Туре                   | For profiles | Part no. | Sales unit | Pack unit |
|------------------------|--------------|----------|------------|-----------|
| Angle plate 90°        | 41/21-41/124 | 165829   | 25         | Pieces    |
| T-connection plate     |              | 165827   |            |           |
| Cross connection plate |              | 165828   |            |           |