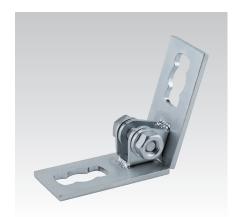

### **MPR-VARIO** joint type S+

galvanised

#### Application

- Flexible use for connection of MPR-Support channels, where different angle settings are required, such as for supports on brackets, etc.
- For indoor use

#### Your advantages

- Pivot angle from 0° to 100° for fast and flexible adaptation to a wide variety of attachment situations saves time and costs at the construction site
- Cost savings can be realized in the area of stockkeeping, as a variety of support solutions can be realized with only one item
- Stable design of the joint for optimal transmission of force
- Fast and simple installation using connection locks type S+