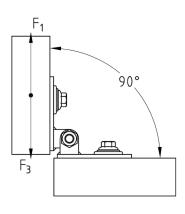

# FeaturesPermissible load F1 [N]750Permissible load F2 [N]500Permissible load F3 [N]4,000Tightening torque [Nm]40

| For profiles | Part no. | Sales unit | Pack unit |
|--------------|----------|------------|-----------|
| 41/21-41/124 | 165819   | 10         | Pieces    |