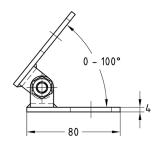

#### Your advantages

- Pivot angle from 0° to 100° for fast and flexible adaptation to a wide variety of attachment situations saves time and costs at the construction site
- Cost savings can be realized in the area of stockkeeping, as a variety of support solutions can be realized with only one item
- Stable design of the joint for optimal transmission of force
- Fast and simple installation using connection locks type S+

# FeaturesPermissible load F1 [N]750Permissible load F2 [N]500Permissible load F3 [N]4,000Tightening torque [Nm]40

| For profiles | Part no. | Sales unit | Pack unit |
|--------------|----------|------------|-----------|
| 41/21-41/124 | 165819   | 10         | Pieces    |