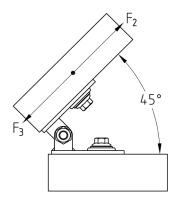

# FeaturesPermissible load F1 [N]750Permissible load F2 [N]500Permissible load F3 [N]4,000Tightening torque [Nm]40

| For profiles | Part no. | Sales unit | Pack unit |
|--------------|----------|------------|-----------|
| 41/21-41/124 | 165819   | 10         | Pieces    |