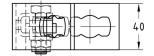

# FeaturesPermissible load F1 [N]750Permissible load F2 [N]500Permissible load F3 [N]4,000Tightening torque [Nm]40

| For profiles | Part no. | Sales unit | Pack unit |
|--------------|----------|------------|-----------|
| 41/21-41/124 | 165819   | 10         | Pieces    |