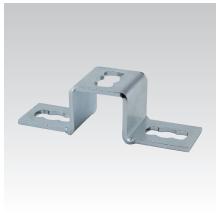

## MPR-Cross channel connector type S+

galvanised

## **Application**

- For cross connections in on-the-wall installations and shelves made of MPR-Support channels in combination with the MPR-Connection lock type S+
- For indoor use