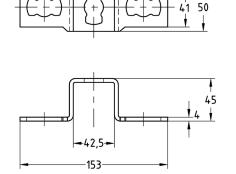

## MPR-Cross channel connector type S+

galvanised

| For profiles | Part no. | Sales unit | Pack unit |
|--------------|----------|------------|-----------|
| 41/41, 41/42 | 165846   | 25         | Pieces    |