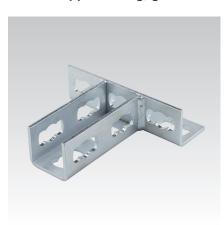

# MPR-Saddle support crosswise type S+

for channel support fitting, galvanised

### **Application**

- Simple assembly of strong crossbeams using MPR-Support channels
- Applicable for cramped installation conditions in shafts and ducts
- For indoor use

### Your advantages

- Easily connected with the MPR-Support channels due to installation with the MPR-Connection lock type
- Good load transfer due to the high bending stiffness of the saddle connection
- Ideal connecting element for channel constructions especially of support channels 41/41

| For profiles | Part no. | Sales unit | Pack unit |
|--------------|----------|------------|-----------|
| 41/21-41/124 | 165821   | 10         | Pieces    |