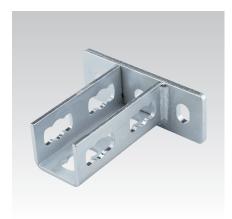

# MPR-Saddle support crosswise type S+

galvanised

### **Application**

- Simple assembly of strong crossbeams using MPR-Support channels
- Applicable for cramped installation conditions in shafts and ducts
- For indoor use

## Your advantages

- Easily connected with the MPR-Support channels due to installation with the MPR-Connection lock type
- Good load transfer due to the high bending stiffness of the saddle connection
- Ideal connecting element for channel constructions especially of support channels 41/41
- Elongated- and cross-holes for direct attachment to the building structure

| For profiles | Part no. | Sales unit | Pack unit |
|--------------|----------|------------|-----------|
| 41/21-41/124 | 165825   | 10         | Pieces    |