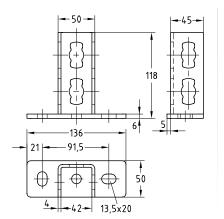

# MPR-Saddle support crosswise type S+

galvanised

### **Application**

- Simple assembly of strong crossbeams using MPR-Support channels
- Applicable for cramped installation conditions in shafts and ducts
- For indoor use

## Your advantages

- Easily connected with the MPR-Support channels due to installation with the MPR-Connection lock type
- Good load transfer due to the high bending stiffness of the saddle connection
- Ideal connecting element for channel constructions especially of support channels 41/41
- Elongated- and cross-holes for direct attachment to the building structure

| For profiles | Part no. | Sales unit | Pack unit |
|--------------|----------|------------|-----------|
| 41/21-41/124 | 165825   | 10         | Pieces    |