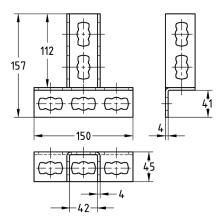

# MPR-Saddle support crosswise type S+

for channel support fitting, galvanised

### **Application**

- Simple assembly of strong crossbeams using MPR-Support channels
- Applicable for cramped installation conditions in shafts and ducts
- For indoor use

### Your advantages

- Easily connected with the MPR-Support channels due to installation with the MPR-Connection lock type
- Good load transfer due to the high bending stiffness of the saddle connection
- Ideal connecting element for channel constructions especially of support channels 41/41

| For profiles | Part no. | Sales unit | Pack unit |
|--------------|----------|------------|-----------|
| 41/21-41/124 | 165821   | 10         | Pieces    |