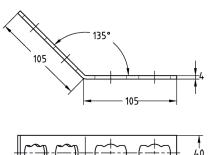

# MÜPRO

# MPR-Mounting angles 135° type S+

galvanised

## Application

- Solid fixing element for construction of pre-wall installations and shelves as well as for channel constructions for attachments of pipelines and air ducts without welding
- For indoor use

### Your advantages

- Fast and simple installation of angled joints with the MPR-Connection lock type S+
- Flexible use due to up to 4 connection locks depending on the design
- Increased load transfer when using 2 connection locks per leg







MPR-Mounting angle 135° 1+2 type S+





MPR-Mounting angle 135° 2+2 type S+

#### Features

| Material thickness of<br>support channel<br>[mm] | Design | Permissible load F1<br>[N] | Permissible load F2<br>[N] |
|--------------------------------------------------|--------|----------------------------|----------------------------|
| 1.5                                              | 1+2    | 2,500                      | 1,000                      |
|                                                  | 2+2    | 4,000                      | 2,000                      |
| 2.0, 2.5                                         | 1+2    |                            | 1,500                      |
|                                                  | 2+2    | 8,000                      | 3,000                      |

| Design | For profiles