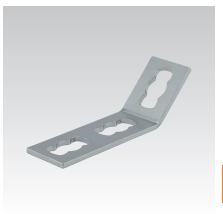

# MPR-Mounting angles 135° type S+

galvanised

## Application

- Solid fixing element for construction of pre-wall installations and shelves as well as for channel constructions for attachments of pipelines and air ducts without welding
- For indoor use

### Your advantages

- Fast and simple installation of angled joints with the MPR-Connection lock type S+
- Flexible use due to up to 4 connection locks depending on the design
- Increased load transfer when using 2 connection locks per leg