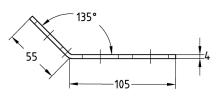

# MÜPRO

# MPR-Mounting angles 135° type S+

galvanised

## Application

- Solid fixing element for construction of pre-wall installations and shelves as well as for channel constructions for attachments of pipelines and air ducts without welding
- For indoor use

### Your advantages

- Fast and simple installation of angled joints with the MPR-Connection lock type S+
- Flexible use due to up to 4 connection locks depending on the design
- Increased load transfer when using 2 connection locks per leg







MPR-Mounting angle 135° 1+2 type S+





MPR-Mounting angle 135° 2+2 type S+

#### Features

| Material thickness of<br>support channel<br>[mm] | Design | Permissible load F1<br>[N] | Permissible load F2<br>[N] |
|--------------------------------------------------|--------|----------------------------|----------------------------|
| 1.5                                              | 1+2    | 2,500                      | 1,000                      |
|                                                  | 2+2    | 4,000                      | 2,000                      |
| 2.0, 2.5                                         | 1+2    |                            | 1,500                      |
|                                                  | 2+2    | 8,000                      | 3,000