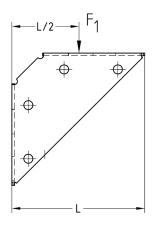

| Features                        |                            |                                                                                | fire protection<br>certified                                                   |
|---------------------------------|----------------------------|--------------------------------------------------------------------------------|--------------------------------------------------------------------------------|
| Design                          | Permissible load F1<br>[N] | Admissible load F2<br>(material thickness of<br>support channel 2.0 mm)<br>[N] | Admissible load F2<br>(material thickness of<br>support channel 2.5 mm)<br>[N] |
| Construction bracket with strut | 3,500                      | 4,000                                                                          | 5,000                                                                          |