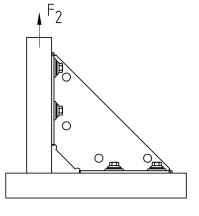

| Features                        |                            |                                                                                | fire protection<br>certified                                                   |
|---------------------------------|----------------------------|--------------------------------------------------------------------------------|--------------------------------------------------------------------------------|
| Design                          | Permissible load F1<br>[N] | Admissible load F2<br>(material thickness of<br>support channel 2.0 mm)<br>[N] | Admissible load F2<br>(material thickness of<br>support channel 2.5 mm)<br>[N] |
| Construction bracket with strut | 3,500                      | 4,000                                                                          | 5,000                                                                          |