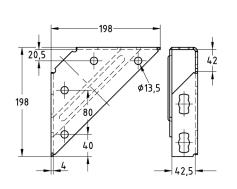

| Size         | Design                          | Part no. | Sales unit | Pack unit |
|--------------|---------------------------------|----------|------------|-----------|
| 198 x 198 mm | Construction bracket with strut | 165864   | 10         | Pieces    |