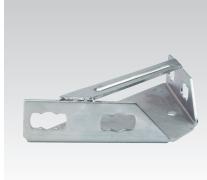

## MPR-Construction bracket type S+

galvanised

## Application

- Ideal connecting element for the construction of cross-beams, frames and shelving systems when used with MPR-Support channels
- For indoor use

## Your advantages

- A wide variety of installation options in MPR-Support channels and with the connection lock type S+
- Ensures stable corner joints
- Design with strut is fire-tested for fixings in accordance with the requirements of the MLAR (German Pipe Systems Guideline)