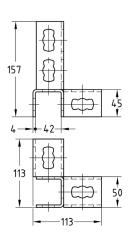

MPR-Corner connector left type S+

MPR-Corner connector right type S+

MPR-Mid connector type S+

| Design                 | For profiles | Part no. | Sales unit | Pack unit |
|------------------------|--------------|----------|------------|-----------|
| Corner connector left  | 41/21-41/124 | 165835   | 10         | Pieces    |
| Corner connector right |              | 165836   |            |           |
| Mid connector          |              | 165837   |            |           |