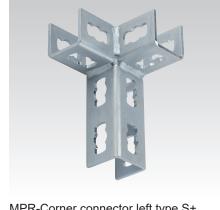

MPR-Corner connector left type S+

MPR-Corner connector right type S+

MPR-Mid connector type S+

| Design                 | For profiles | Part no. | Sales unit | Pack unit |
|------------------------|--------------|----------|------------|-----------|
| Corner connector left  | 41/21-41/124 | 165835   | 10         | Pieces    |
| Corner connector right |              | 165836   |            |           |
| Mid connector          |              | 165837   |            |           |