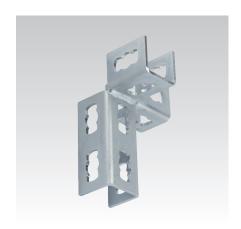

MPR-Corner connector left type S+

MPR-Corner connector right type S+

MPR-Mid connector type S+

| Design                 | For profiles | Part no. | Sales unit | Pack unit |
|------------------------|--------------|----------|------------|-----------|
| Corner connector left  | 41/21-41/124 | 165835   | 10         | Pieces    |
| Corner connector right |              | 165836   |            |           |
| Mid connector          |              | 165837   |            |           |