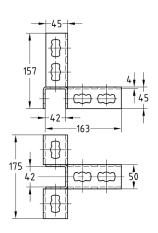

MPR-Corner connector left type S+

MPR-Corner connector right type S+

MPR-Mid connector type S+

| Design                 | For profiles | Part no. | Sales unit | Pack unit |
|------------------------|--------------|----------|------------|-----------|
| Corner connector left  | 41/21-41/124 | 165835   | 10         | Pieces    |
| Corner connector right |              | 165836   |            |           |
| Mid connector          |              | 165837   |            |           |