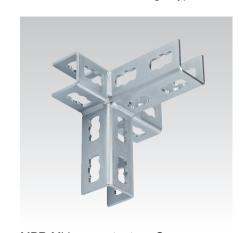

## MPR-3D-Connectors type S+

galvanised

MPR-Corner connector left type S+

MPR-Corner connector right type S+

MPR-Mid connector type S+

| Design                 | For profiles | Part no. | Sales unit | Pack unit |
|------------------------|--------------|----------|------------|-----------|
| Corner connector left  | 41/21-41/124 | 165835   | 10         | Pieces    |
| Corner connector right |              | 165836   |            |           |
| Mid connector          |              | 165837   |            |           |