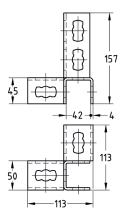

MPR-Corner connector left type S+

MPR-Corner connector right type S+

MPR-Mid connector type S+

| Design                 | For profiles | Part no. | Sales unit | Pack unit |
|------------------------|--------------|----------|------------|-----------|
| Corner connector left  | 41/21-41/124 | 165835   | 10         | Pieces    |
| Corner connector right |              | 165836   |            |           |
| Mid connector          |              | 165837   |            |           |