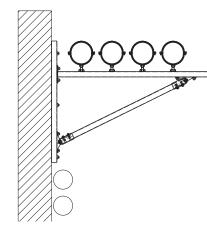

Pipes installed on an wall hanger bracket with diagonal strut

Installation of brackets in vaults or round cable ducts and shafts

| For profiles | Min. angle<br>[°] | Part no. | Sales unit | Pack unit |
|--------------|-------------------|----------|------------|-----------|
| 41/21-41/62  | 20                | 160007   | 1          | Pieces    |

Attachment of a pipe run to an inclined roof truss

9999

- Completely pre-assembled:
- 1 MPR-VARIO-Saddle support, 2 MPR-Threaded plates M10,
- 2 Hexagonal head bolts M10,
- 2 Washers