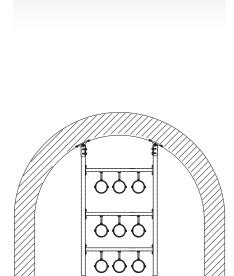

#### Application

- Ideal for attachment to inclined roof trusses, vaults and in round cable shafts
- Suitable for outdoor use

Pipes installed on an wall hanger bracket with diagonal strut

Installation of brackets in vaults or round cable ducts and shafts

| For profiles | Min. angle<br>[°] | Part no. | Sales unit | Pack unit |
|--------------|-------------------|----------|------------|-----------|
| 41/21-41/62  | 20                | 160007   | 1          | Pieces    |