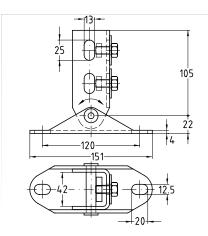

Attachment of a pipe run to an inclined roof truss

9999

- Completely pre-assembled:
- 1 MPR-VARIO-Saddle support, 2 MPR-Threaded plates M10,
- 2 Hexagonal head bolts M10,
- 2 Washers