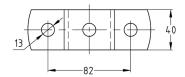

| For profiles | Dimensions H<br>[mm] | Part no. | Sales unit | Pack unit |
|--------------|----------------------|----------|------------|-----------|
| 41/21        | 23                   | 154225   | 10         | Pieces    |
| 41/41, 41/42 | 43                   | 154226   |            |           |
| 41/62        | 64                   | 154229   |            |           |
| 41/82        | 84                   | 154227   |            |           |
| 41/124       | 126                  | 154228   |            |           |