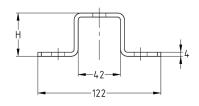

| For profiles | Dimensions H<br>[mm] | Part no. | Sales unit | Pack unit |
|--------------|----------------------|----------|------------|-----------|
| 41/21        | 23                   | 154225   | 10         | Pieces    |
| 41/41, 41/42 | 43                   | 154226   |            |           |
| 41/62        | 64                   | 154229   |            |           |
| 41/82        | 84                   | 154227   |            |           |
| 41/124       | 126                  | 154228   |            |           |