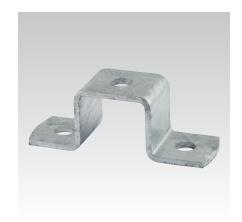

## **MPR-Cross channel connectors**

hot-dip galvanised

## **Application**

- For cross-connections e.g. in shelves made from MPR-Support channels
- Connection of MPR-Support channels to constructions of MPT-Support
- For indoor and outdoor use

## Your advantages

- Easy-to-install connection element for setting up structures with correctly designed static loads using MPR-Support channels
- Greater flexibility when setting up structures made from channels
- For rotation-resistant attachment to building structure