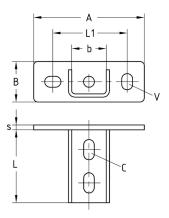

MPR-Saddle support, lengthwise

MPC-Saddle support, crosswise

MPR-Saddle support, lengthwise for profiles 41/82 and 41/124

| Design     | For profiles | Dimensions [mm] |     |    |         |    |      |   |           | Part no. | Sales unit | Pack unit |
|------------|--------------|-----------------|-----|----|---------|----|------|---|-----------|----------|------------|-----------|
|            |              | Α               | b   | В  | С       | L  | L1   | S | V         |          |            |           |
| crosswise  | 41/21-41/62  | 136             | 42  | 50 | 13 x 25 | 90 | 91.5 | 6 | 13.5 x 20 | 156820   | 25         | Pieces    |
| lengthwise |              | 144             |     | 70 |         |    | 100  |   |           | 156819   |            |           |
|            | 41/82        | 205             | 83  | 80 |         |    | 160  | 8 |           | 159100   | 1          |           |
|            | 41/124       | 245             | 125 |    |         |    | 200  |   |           | 159099   |            |           |