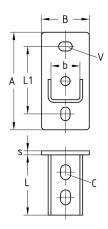

MPR-Saddle support, lengthwise

MPC-Saddle support, crosswise

MPR-Saddle support, lengthwise for profiles 41/82 and 41/124

| Design     | For profiles | Dimensions [mm] |     |    |         |    |      |   |           | Part no. | Sales unit | Pack unit |
|------------|--------------|-----------------|-----|----|---------|----|------|---|-----------|----------|------------|-----------|
|            |              | Α               | b   | В  | С       | L  | L1   | S | V         |          |            |           |
| crosswise  | 41/21-41/62  | 136             | 42  | 50 | 13 x 25 | 90 | 91.5 | 6 | 13.5 x 20 | 156820   | 25         | Pieces    |
| lengthwise |              | 144             |     | 70 |         |    | 100  |   |           | 156819   |            |           |
|            | 41/82        | 205             | 83  | 80 |         |    | 160  | 8 |           | 159100   | 1          |           |
|            | 41/124       | 245             | 125 |    |         |    | 200  |   |           | 159099   |            |           |