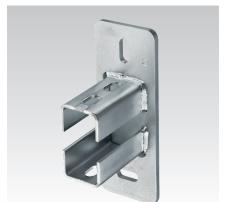

## **MPR-Saddle supports**

hot-dip galvanised

MPR-Saddle support, lengthwise

MPC-Saddle support, crosswise

MPR-Saddle support, lengthwise for profiles 41/82 and 41/124

| Design     | For profiles | Dimensions [mm] |     |    |         |    |      |   |           | Part no. | Sales unit | Pack unit |
|------------|--------------|-----------------|-----|----|---------|----|------|---|-----------|----------|------------|-----------|
|            |              | Α               | b   | В  | С       | L  | L1   | S | V         |          |            |           |
| crosswise  | 41/21-41/62  | 136             | 42  | 50 | 13 x 25 | 90 | 91.5 | 6 | 13.5 x 20 | 156820   | 25         | Pieces    |
| lengthwise |              | 144             |     | 70 |         |    | 100  |   |           | 156819   |            |           |
|            | 41/82        | 205             | 83  | 80 |         |    | 160  | 8 |           | 159100   | 1          |           |
|            | 41/124       | 245             | 125 |    |         |    | 200  |   |           | 159099   |            |           |