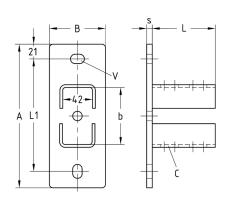

MPR-Saddle support, lengthwise

MPC-Saddle support, crosswise

MPR-Saddle support, lengthwise for profiles 41/82 and 41/124

| Design     | For profiles | Dimensions [mm] |     |    |         |    |      |   |           | Part no. | Sales unit | Pack unit |
|------------|--------------|-----------------|-----|----|---------|----|------|---|-----------|----------|------------|-----------|
|            |              | Α               | b   | В  | С       | L  | L1   | S | V         |          |            |           |
| crosswise  | 41/21-41/62  | 136             | 42  | 50 | 13 x 25 | 90 | 91.5 | 6 | 13.5 x 20 | 156820   | 25         | Pieces    |
| lengthwise |              | 144             |     | 70 |         |    | 100  |   |           | 156819   |            |           |
|            | 41/82        | 205             | 83  | 80 |         |    | 160  | 8 |           | 159100   | 1          |           |
|            | 41/124       | 245             | 125 |    |         |    | 200  |   |           | 159099   |            |           |