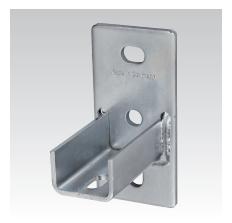

MPR-Saddle support, lengthwise

MPC-Saddle support, crosswise

MPR-Saddle support, lengthwise for profiles 41/82 and 41/124

| Design     | For profiles | Dimensions [mm] |     |    |         |    |      |   |           | Part no. | Sales unit | Pack unit |
|------------|--------------|-----------------|-----|----|---------|----|------|---|-----------|----------|------------|-----------|
|            |              | Α               | b   | В  | С       | L  | L1   | S | V         |          |            |           |
| crosswise  | 41/21-41/62  | 136             | 42  | 50 | 13 x 25 | 90 | 91.5 | 6 | 13.5 x 20 | 156820   | 25         | Pieces    |
| lengthwise |              | 144             |     | 70 |         |    | 100  |   |           | 156819   |            |           |
|            | 41/82        | 205             | 83  | 80 |         |    | 160  | 8 |           | 159100   | 1          |           |
|            | 41/124       | 245             | 125 |    |         |    | 200  |   |           | 159099   |            |           |