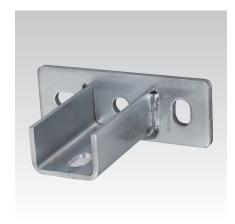

MPR-Saddle support, lengthwise

MPC-Saddle support, crosswise

MPR-Saddle support, lengthwise for profiles 41/82 and 41/124

| Design     | For profiles | Dimensions [mm] |     |    |         |    |      |   |           | Part no. | Sales unit | Pack unit |
|------------|--------------|-----------------|-----|----|---------|----|------|---|-----------|----------|------------|-----------|
|            |              | Α               | b   | В  | С       | L  | L1   | S | V         |          |            |           |
| crosswise  | 41/21-41/62  | 136             | 42  | 50 | 13 x 25 | 90 | 91.5 | 6 | 13.5 x 20 | 156820   | 25         | Pieces    |
| lengthwise |              | 144             |     | 70 |         |    | 100  |   |           | 156819   |            |           |
|            | 41/82        | 205             | 83  | 80 |         |    | 160  | 8 |           | 159100   | 1          |           |
|            | 41/124       | 245             | 125 |    |         |    | 200  |   |           | 159099   |            |           |