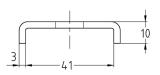

## Your advantages

- Two versions available
- Heavy-duty type available for transferring large forces
- Safe, folded edge prevents expansion of the rail slot

Standard version

Heavy-duty version

|  | Design                | For profiles | For thread | Part no. | Sales unit | Pack unit |
|--|-----------------------|--------------|------------|----------|------------|-----------|
|  | Standard version 41/2 | 41/21-41/124 | M10        | 154238   | 50         | Pieces    |
|  |                       |              | M12        | 154237   |            |           |
|  | Heavy-duty version    |              | M8         | 154234   | 10         |           |
|  |                       |              | M10        | 154235   |            |           |
|  |                       |              | M12        | 154803   |            |           |
|  |                       |              | M16        | 154236   |            |           |