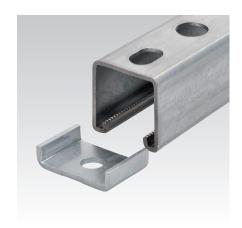

## **MPR-Clamp brackets**

hot-dip galvanised

## **Application**

■ For safe force transmission when installing MPR-Support channels together with threaded rods, anchor plugs and screws

## Your advantages

- Two versions available
- Heavy-duty type available for transferring large forces
- Safe, folded edge prevents expansion of the rail slot

Standard version

Heavy-duty version

|  | Design                | For profiles | For thread | Part no. | Sales unit | Pack unit |
|--|-----------------------|--------------|------------|----------|------------|-----------|
|  | Standard version 41/2 | 41/21-41/124 | M10        | 154238   | 50         | Pieces    |
|  |                       |              | M12        | 154237   |            |           |
|  | Heavy-duty version    |              | M8         | 154234   | 10         |           |
|  |                       |              | M10        | 154235   |            |           |
|  |                       |              | M12        | 154803   |            |           |
|  |                       |              | M16        | 154236   |            |           |