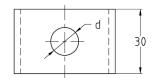

## Your advantages

- Two versions available
- Heavy-duty type available for transferring large forces
- Safe, folded edge prevents expansion of the rail slot

Standard version

Heavy-duty version

|  | Design                | For profiles | For thread | Part no. | Sales unit | Pack unit |
|--|-----------------------|--------------|------------|----------|------------|-----------|
|  | Standard version 41/2 | 41/21-41/124 | M10        | 154238   | 50         | Pieces    |
|  |                       |              | M12        | 154237   |            |           |
|  | Heavy-duty version    |              | M8         | 154234   | 10         |           |
|  |                       |              | M10        | 154235   |            |           |
|  |                       |              | M12        | 154803   |            |           |
|  |                       |              | M16        | 154236   |            |           |