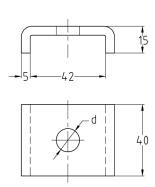

## Your advantages

- Two versions available
- Heavy-duty type available for transferring large forces
- Safe, folded edge prevents expansion of the rail slot

Standard version

Heavy-duty version

|  | Design                | For profiles | For thread | Part no. | Sales unit | Pack unit |
|--|-----------------------|--------------|------------|----------|------------|-----------|
|  | Standard version 41/2 | 41/21-41/124 | M10        | 154238   | 50         | Pieces    |
|  |                       |              | M12        | 154237   |            |           |
|  | Heavy-duty version    |              | M8         | 154234   | 10         |           |
|  |                       |              | M10        | 154235   |            |           |
|  |                       |              | M12        | 154803   |            |           |
|  |                       |              | M16        | 154236   |            |           |