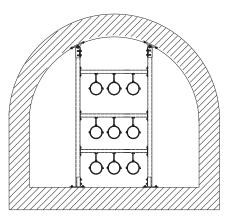

## Application

Ideal for attachment to inclined roof trusses, vaults and in round cable shafts

Installation of brackets in vaults or round cable ducts and shafts

| <del>ن</del> ې |
|----------------|
|                |

| For profiles | Min. angle<br>[°] | Material | Part no. | Sales unit | Pack unit |
|--------------|-------------------|----------|----------|------------|-----------|
| 41/21-41/62  | 20                | V4A      | 160008   | 1          | Pieces    |