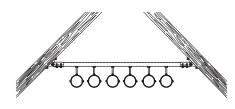

Installation of brackets in vaults or round cable ducts and shafts

| <del>ن</del> ې |
|----------------|
|                |

| For profiles | Min. angle<br>[°] | Material | Part no. | Sales unit | Pack unit |
|--------------|-------------------|----------|----------|------------|-----------|
| 41/21-41/62  | 20                | V4A      | 160008   | 1          | Pieces    |