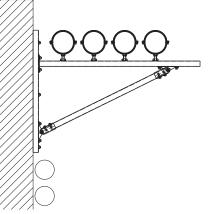

Attachment of a pipe run to an inclined roof truss

Completely pre-assembled:

1 MPR-VARIO-Saddle support, 2 MPR-Threaded plates M10,

2 Hexagonal head bolts M10,

2 Washers

Pipes installed on an wall hanger bracket with diagonal strut