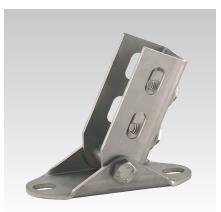

## **MPR-VARIO-Saddle support**

stainless steel

## Your advantages

- Variable angle adjustment possible during installation
- Simple and quick installation due to pre-installed screws and MPR-Threaded plate
- Attachment to the slot of support channels 41/41 possible in all directions
- Positive-fit joining due to interlocking MPR-Support channels and MPR-Threaded plates