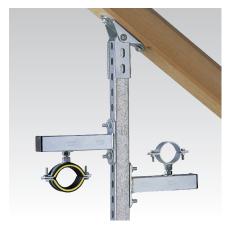

Attachment of a pipe run to an inclined roof truss

Completely pre-assembled:

1 MPR-VARIO-Saddle support, 2 MPR-Threaded plates M10,

2 Hexagonal head bolts M10,

2 Washers

Pipes installed on an wall hanger bracket with diagonal strut