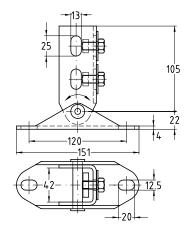

## **MPR-VARIO-Saddle support**

stainless steel

## Your advantages

- Variable angle adjustment possible during installation
- Simple and quick installation due to pre-installed screws and MPR-Threaded plate
- Attachment to the slot of support channels 41/41 possible in all directions
- Positive-fit joining due to interlocking MPR-Support channels and MPR-Threaded plates

Attachment of a pipe run to an inclined roof truss

Completely pre-assembled:

1 MPR-VARIO-Saddle support, 2 MPR-Threaded plates M10,

2 Hexagonal head bolts M10,

2 Washers

Pipes installed on an wall hanger bracket with diagonal strut