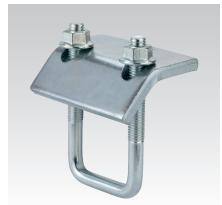

## **MPR-Girder cleats**

stainless steel

## Your advantages

- Ideal solution for attachment of MPR-Support channels to steel girders
- Allows subsequent adjustment of the channels along and across the supporting beam
- Suitable for flange thicknesses of common support profiles
- Easy to install, pre-assembled kit
- Proper attachment of suspended loads on girders