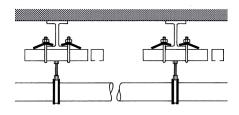

## **Application**

- Attachment of MPR-Support channels to steel girders without drilling or welding
- For indoor and outdoor use

## Your advantages

- Ideal solution for attachment of MPR-Support channels to steel girders
- Allows subsequent adjustment of the channels along and across the supporting beam
- Suitable for flange thicknesses of common support profiles
- Easy to install, pre-assembled kit
- Proper attachment of suspended loads on girders