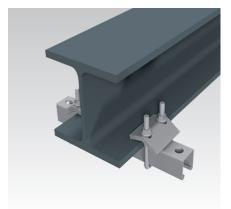

## **MPR-Girder cleats**

stainless steel

## **Application**

- Attachment of MPR-Support channels to steel girders without drilling or welding
- For indoor and outdoor use

## Your advantages

- Ideal solution for attachment of MPR-Support channels to steel girders
- Allows subsequent adjustment of the channels along and across the supporting beam
- Suitable for flange thicknesses of common support profiles
- Easy to install, pre-assembled kit
- Proper attachment of suspended loads on girders