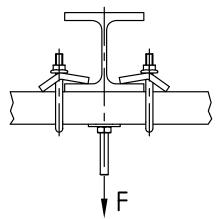

## **MPR-Girder cleats**

stainless steel

## **Application**

- Attachment of MPR-Support channels to steel girders without drilling or welding
- For indoor and outdoor use

## Your advantages

- Ideal solution for attachment of MPR-Support channels to steel girders
- Allows subsequent adjustment of the channels along and across the supporting beam
- Suitable for flange thicknesses of common support profiles
- Easy to install, pre-assembled kit
- Proper attachment of suspended loads on girders