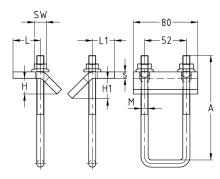

| For profiles | Max. clamping     | Thread | Spanner       | Material | Dimensions [mm] |      |      |    |    | Part no. | Sales unit | Pack unit |        |
|--------------|-------------------|--------|---------------|----------|-----------------|------|------|----|----|----------|------------|-----------|--------|
|              | thickness<br>[mm] |        | width<br>[mm] |          | Α               | Н    | H1   | L  | L1 | S        |            |           |        |
| 41/21, 41/41 | 22                | M10    | 15            | V4A      | 90              | 18.5 | 24.5 | 34 | 30 | 8        | 154445     | 10        | Pieces |
| 41/62, 41/82 |                   |        |               |          | 130             |      |      |    |    |          | 154446     |           |        |