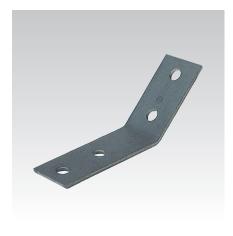

## MPR-Mounting angle 45°

stainless steel

#### Application

- Solid fixing element for construction of pre-wall installations and shelves as well as for channel constructions for attachments of pipelines and air ducts without welding
- Also applicable for direct mounting on walls, ceilings or floors

#### Your advantages

- Variable mounting options
- Versatile, e.g. as: support bracket, connecting élément
- Multi-purpose component for professional, practical installation solutions

| Design | For profiles | Material | Part no. | Sales unit | Pack unit |
|--------|--------------|----------|----------|------------|-----------|
| 45°    | 41/21-41/124 | V4A      | 159471   | 10         | Pieces    |