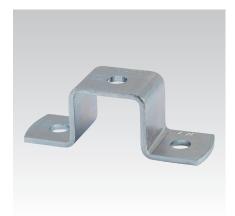

## **MPR-Cross channel connectors**

stainless steel

#### Application

- For cross-connections e.g. in shelves made from MPR-Support channels
- For indoor and outdoor use

### Your advantages

- Easy-to-install connection element for setting up structures with correctly designed static loads using MPR-Support channels
- Greater flexibility when setting up structures made from channels
- For rotation-resistant attachment to building structure

| For profiles | Material | Dimensions H<br>[mm] | Part no. | Sales unit | Pack unit |
|--------------|----------|----------------------|----------|------------|-----------|
| 41/41        | V4A      | 43                   | 155634   | 10         | Pieces    |
| 41/62        |          | 64                   | 155637   |            |           |