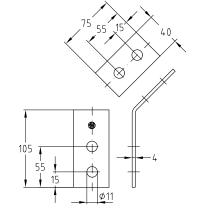

## MPR-Mounting angle 45°

stainless steel

#### Application

- Solid fixing element for construction of pre-wall installations and shelves as well as for channel constructions for attachments of pipelines and air ducts without welding
- Also applicable for direct mounting on walls, ceilings or floors

#### Your advantages

- Variable mounting options
- Versatile, e.g. as: support bracket, connecting élément
- Multi-purpose component for professional, practical installation solutions

| Design | For profiles | Material | Part no. | Sales unit | Pack unit |
|--------|--------------|----------|----------|------------|-----------|
| 45°    | 41/21-41/124 | V4A      | 159471   | 10         | Pieces    |