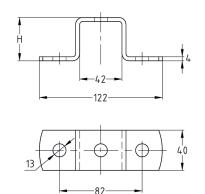

## **MPR-Cross channel connectors**

stainless steel

#### Application

- For cross-connections e.g. in shelves made from MPR-Support channels
- For indoor and outdoor use

### Your advantages

- Easy-to-install connection element for setting up structures with correctly designed static loads using MPR-Support channels
- Greater flexibility when setting up structures made from channels
- For rotation-resistant attachment to building structure

| For profiles | Material | Dimensions H<br>[mm] | Part no. | Sales unit | Pack unit |
|--------------|----------|----------------------|----------|------------|-----------|
| 41/41        | V4A      | 43                   | 155634   | 10         | Pieces    |
| 41/62        |          | 64                   | 155637   |            |           |