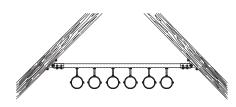

## **Application**

- Ideal for attachment to inclined roof trusses, vaults and in round cable shafts
- For use in dry interiors

Pipes installed on an wall hanger brakket with diagonal strut

Installation of brackets in vaults or round cable ducts and shafts

- 1 MPR-VARIO-Saddle support,
- 2 MPR-Threaded plates M10,
- 2 Hexagonal head bolts M10,
- 2 Washers