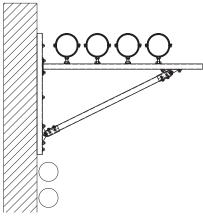

Pipes installed on an wall hanger brakket with diagonal strut

Installation of brackets in vaults or round cable ducts and shafts

- 1 MPR-VARIO-Saddle support,
- 2 MPR-Threaded plates M10,
- 2 Hexagonal head bolts M10,
- 2 Washers