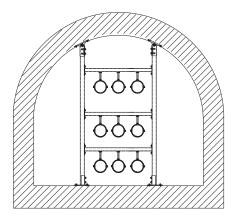

## **Application**

- Ideal for attachment to inclined roof trusses, vaults and in round cable shafts
- For use in dry interiors

Pipes installed on an wall hanger brakket with diagonal strut

Installation of brackets in vaults or round cable ducts and shafts

- 1 MPR-VARIO-Saddle support,
- 2 MPR-Threaded plates M10,
- 2 Hexagonal head bolts M10,
- 2 Washers