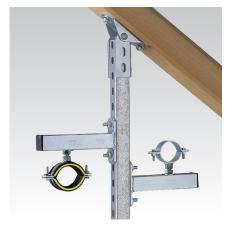

## **Application**

- Ideal for attachment to inclined roof trusses, vaults and in round cable shafts
- For use in dry interiors

Pipes installed on an wall hanger brakket with diagonal strut

Installation of brackets in vaults or round cable ducts and shafts

- 1 MPR-VARIO-Saddle support,
- 2 MPR-Threaded plates M10,
- 2 Hexagonal head bolts M10,
- 2 Washers