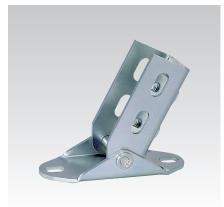

## **MPR-VARIO-Saddle support**

galvanised

## Your advantages

- Variable angle adjustment possible during installation
- Simple and quick installation due to pre-installed screws and MPR-Threaded plate
- Attachment to the slot of support channels 41/41 possible in all directions
- Positive-fit joining due to interlocking MPR-Support channels and MPR-Threaded plates