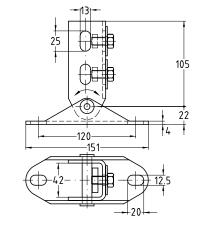

Pipes installed on an wall hanger brakket with diagonal strut

Installation of brackets in vaults or round cable ducts and shafts

- 1 MPR-VARIO-Saddle support,
- 2 MPR-Threaded plates M10,
- 2 Hexagonal head bolts M10,
- 2 Washers

| For profiles | Min. angle | Part no. | Sales unit | Pack unit |
|--------------|------------|----------|------------|-----------|
|              | [°]        |          |            |           |
| 41/21-41/62  | 20         | 157375   | 1          | Pieces    |