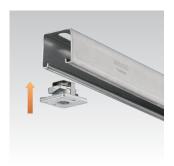

## **Application**

- For secure and fast installation in the channel slot of MPR-Support channels for connecting pipe clamps and mounting elements
- Angle-mounting for fast and efficient installation of brackets and mounting angles

MPR-Quick fasteners

MPR-Quick fasteners for angle mounting

Insert the MPR-Quick fastener in the channel slot

Rotate the MPR-Quick fastener by 90°

Position the MPR-Quick fastener in the channel

Screw the threaded pin into the MPR-Quick fastener and lock in place with a hexagonal nut. Then mount the pipe clamp