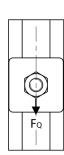

## **MPR-Quick fasteners**

galvanised

| Features          |                                            |                                                      | Fire protection certified F90 |
|-------------------|--------------------------------------------|------------------------------------------------------|-------------------------------|
| Connecting thread | Max. recommended<br>tensile load Fz<br>[N] | Max. recommended load lateral (displacement) For [N] | Tightening torque<br>[Nm]     |
| M8<br>M10<br>M12  | 6,000                                      | 3,000                                                | 30                            |