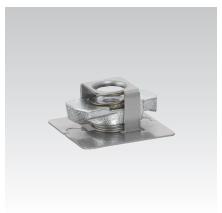

## **MPR-Quick fasteners**

galvanised

## Your advantages

- Versatile quick fastener for all common channel profiles with upturned edges in the channel slot
- Simply turn into the slot click and ready
- For channels with a material thickness of 2 to 3 mm
- Can be used for slot widths from 20 mm upwards
- Safely retained after screwing in, alignable until screw is tightened
- Secure hold even in vertical channel
- Tooth profile on the fastener ensures form-locking connection with toothed channel sections
- Suitable for MPR-Support channels 41/41