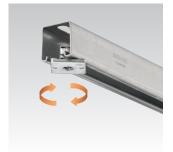

MPR-Quick fasteners

MPR-Quick fasteners for angle mounting

Insert the MPR-Quick fastener in the channel slot

Rotate the MPR-Quick fastener by 90°

Position the MPR-Quick fastener in the channel

Screw the threaded pin into the MPR-Quick fastener and lock in place with a hexagonal nut. Then mount the pipe clamp