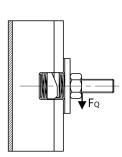

## **MPR-Quick fasteners**

galvanised

| Features          |                                            |                                                      | Fire protection certified F90 |
|-------------------|--------------------------------------------|------------------------------------------------------|-------------------------------|
| Connecting thread | Max. recommended<br>tensile load Fz<br>[N] | Max. recommended load lateral (displacement) For [N] | Tightening torque<br>[Nm]     |
| M8<br>M10<br>M12  | 6,000                                      | 3,000                                                | 30                            |