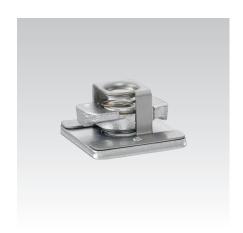

## **MPR-Quick fasteners**

galvanised

## Your advantages

- Versatile quick fastener for all common channel profiles with upturned edges in the channel slot
- Simply turn into the slot click and ready
- For channels with a material thickness of 2 to 3 mm
- Can be used for slot widths from 20 mm upwards
- Safely retained after screwing in, alignable until screw is tightened
- Secure hold even in vertical channel
- Tooth profile on the fastener ensures form-locking connection with toothed channel sections
- Suitable for MPR-Support channels 41/41