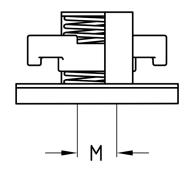

| Design             | For profiles | Connecting thread | Part no. | Sales unit | Pack unit |
|--------------------|--------------|-------------------|----------|------------|-----------|
| standard           | 41/41        | M8                | 120907   | 100        | Pieces    |
|                    |              | M10               | 120898   |            |           |
|                    |              | M12               | 120902   |            |           |
| for angle mounting |              | M8                | 120806   | 50         |           |
|                    |              | M10               | 120798   | 100        |           |