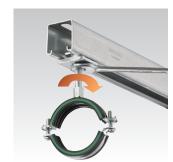

MPR-Quick fasteners

MPR-Quick fasteners for angle mounting

Insert the MPR-Quick fastener in the channel slot

Rotate the MPR-Quick fastener by 90°

Position the MPR-Quick fastener in the channel

Screw the threaded pin into the MPR-Quick fastener and lock in place with a hexagonal nut. Then mount the pipe clamp