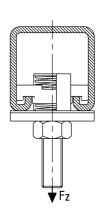

## **MPR-Quick fasteners**

galvanised

| Features          |                                            |                                                      | Fire protection certified F90 |
|-------------------|--------------------------------------------|------------------------------------------------------|-------------------------------|
| Connecting thread | Max. recommended<br>tensile load Fz<br>[N] | Max. recommended load lateral (displacement) For [N] | Tightening torque<br>[Nm]     |
| M8<br>M10<br>M12  | 6,000                                      | 3,000                                                | 30                            |