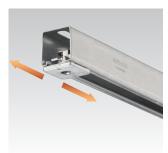

MPR-Quick fasteners

MPR-Quick fasteners for angle mounting

Insert the MPR-Quick fastener in the channel slot

Rotate the MPR-Quick fastener by 90°

Position the MPR-Quick fastener in the channel

Screw the threaded pin into the MPR-Quick fastener and lock in place with a hexagonal nut. Then mount the pipe clamp