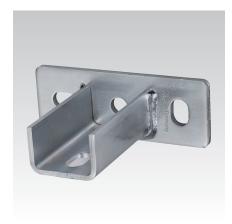

## **MPR-Saddle supports**

galvanised

MPR-Saddle support, lengthwise

MPC-Saddle support, crosswise

MPR-Saddle support, lengthwise for profiles 41/82 and 41/124

| Design     | For profiles | Dimensions [mm] |       |    |         |    |      |   | Part no.  | Sales unit | Pack unit |        |
|------------|--------------|-----------------|-------|----|---------|----|------|---|-----------|------------|-----------|--------|
|            |              | Α               | b     | В  | С       | L  | L1   | S | V         |            |           |        |
| crosswise  | 41/21-41/62  | 136             | 42 50 | 50 | 13 x 25 | 90 | 91.5 | 6 | 13.5 x 20 | 156816     | 25        | Pieces |
| lengthwise |              | 144             |       | 70 |         |    | 100  |   |           | 156809     |           |        |
|            | 41/82        | 205             | 83    | 80 | 13      |    | 160  | 8 |           | 156814     | 1         |        |
|            | 41/124       | 245             | 125   |    |         |    | 200  |   |           | 156815     |           |        |