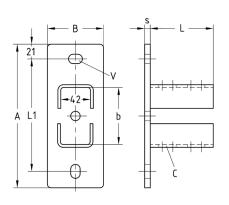

MPR-Saddle support, lengthwise

MPC-Saddle support, crosswise

MPR-Saddle support, lengthwise for profiles 41/82 and 41/124

| Design     | For profiles | Dimensions [mm] |       |    |         |    |      |   | Part no.  | Sales unit | Pack unit |        |
|------------|--------------|-----------------|-------|----|---------|----|------|---|-----------|------------|-----------|--------|
|            |              | Α               | b     | В  | С       | L  | L1   | S | V         |            |           |        |
| crosswise  | 41/21-41/62  | 136             | 42 50 | 50 | 13 x 25 | 90 | 91.5 | 6 | 13.5 x 20 | 156816     | 25        | Pieces |
| lengthwise |              | 144             |       | 70 |         |    | 100  |   |           | 156809     |           |        |
|            | 41/82        | 205             | 83    | 80 | 13      |    | 160  | 8 |           | 156814     | 1         |        |
|            | 41/124       | 245             | 125   |    |         |    | 200  |   |           | 156815     |           |        |