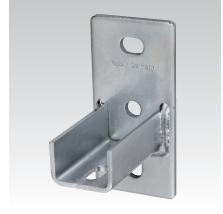

## **MPR-Saddle supports**

galvanised

MPR-Saddle support, lengthwise

MPC-Saddle support, crosswise

MPR-Saddle support, lengthwise for profiles 41/82 and 41/124

| Design     | For profiles | Dimensions [mm] |       |    |         |    |      |   | Part no.  | Sales unit | Pack unit |        |
|------------|--------------|-----------------|-------|----|---------|----|------|---|-----------|------------|-----------|--------|
|            |              | Α               | b     | В  | С       | L  | L1   | S | V         |            |           |        |
| crosswise  | 41/21-41/62  | 136             | 42 50 | 50 | 13 x 25 | 90 | 91.5 | 6 | 13.5 x 20 | 156816     | 25        | Pieces |
| lengthwise |              | 144             |       | 70 |         |    | 100  |   |           | 156809     |           |        |
|            | 41/82        | 205             | 83    | 80 | 13      |    | 160  | 8 |           | 156814     | 1         |        |
|            | 41/124       | 245             | 125   |    |         |    | 200  |   |           | 156815     |           |        |