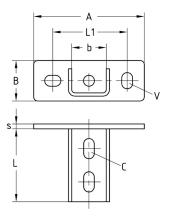

MPR-Saddle support, lengthwise

MPC-Saddle support, crosswise

MPR-Saddle support, lengthwise for profiles 41/82 and 41/124

| Design     | For profiles | Dimensions [mm] |       |    |         |    |      |   | Part no.  | Sales unit | Pack unit |        |
|------------|--------------|-----------------|-------|----|---------|----|------|---|-----------|------------|-----------|--------|
|            |              | Α               | b     | В  | С       | L  | L1   | S | V         |            |           |        |
| crosswise  | 41/21-41/62  | 136             | 42 50 | 50 | 13 x 25 | 90 | 91.5 | 6 | 13.5 x 20 | 156816     | 25        | Pieces |
| lengthwise |              | 144             |       | 70 |         |    | 100  |   |           | 156809     |           |        |
|            | 41/82        | 205             | 83    | 80 | 13      |    | 160  | 8 |           | 156814     | 1         |        |
|            | 41/124       | 245             | 125   |    |         |    | 200  |   |           | 156815     |           |        |