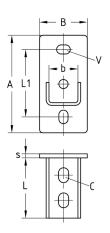

MPR-Saddle support, lengthwise

MPC-Saddle support, crosswise

MPR-Saddle support, lengthwise for profiles 41/82 and 41/124

| Design     | For profiles | Dimensions [mm] |       |    |         |    |      |   | Part no.  | Sales unit | Pack unit |        |
|------------|--------------|-----------------|-------|----|---------|----|------|---|-----------|------------|-----------|--------|
|            |              | Α               | b     | В  | С       | L  | L1   | S | V         |            |           |        |
| crosswise  | 41/21-41/62  | 136             | 42 50 | 50 | 13 x 25 | 90 | 91.5 | 6 | 13.5 x 20 | 156816     | 25        | Pieces |
| lengthwise |              | 144             |       | 70 |         |    | 100  |   |           | 156809     |           |        |
|            | 41/82        | 205             | 83    | 80 | 13      |    | 160  | 8 |           | 156814     | 1         |        |
|            | 41/124       | 245             | 125   |    |         |    | 200  |   |           | 156815     |           |        |