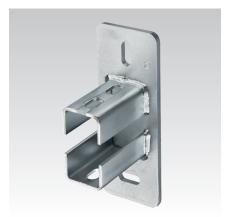

## **MPR-Saddle supports**

galvanised

MPR-Saddle support, lengthwise

MPC-Saddle support, crosswise

MPR-Saddle support, lengthwise for profiles 41/82 and 41/124

| Design     | For profiles | Dimensions [mm] |       |    |         |    |      |   | Part no.  | Sales unit | Pack unit |        |
|------------|--------------|-----------------|-------|----|---------|----|------|---|-----------|------------|-----------|--------|
|            |              | Α               | b     | В  | С       | L  | L1   | S | V         |            |           |        |
| crosswise  | 41/21-41/62  | 136             | 42 50 | 50 | 13 x 25 | 90 | 91.5 | 6 | 13.5 x 20 | 156816     | 25        | Pieces |
| lengthwise |              | 144             |       | 70 |         |    | 100  |   |           | 156809     |           |        |
|            | 41/82        | 205             | 83    | 80 | 13      |    | 160  | 8 |           | 156814     | 1         |        |
|            | 41/124       | 245             | 125   |    |         |    | 200  |   |           | 156815     |           |        |