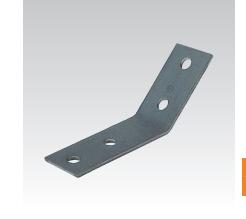

## MPR-Mounting angle 45°

galvanised

#### Application

- Solid fixing element for construction of pre-wall installations and shelves as well as for channel constructions for attachments of pipelines and air ducts without welding
- Also applicable for direct mounting on walls, ceilings or floors

#### Your advantages

- Variable mounting options
- Versatile, e.g. as: support bracket, connecting élément, angle bracket
- Multi-purpose component for professional, practical installation solutions

| For profiles | Part no. | Sales unit | Pack unit |
|--------------|----------|------------|-----------|
| 41/21-41/124 | 118781   | 10         | Pieces    |