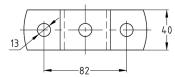

### **MPR-Cross channel connectors**

galvanised

#### Application

 For cross-connections in pre-wall mounted installations and shelves made from MPR-Support channels

#### Your advantages

- Easy-to-install connection element for setting up structures with correctly designed static loads using MPR-Support channels
- Greater flexibility when setting up structures made from channels
- For rotation-resistant attachment to building structure