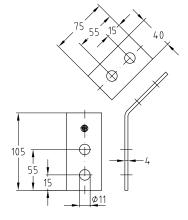

## MPR-Mounting angle 45°

galvanised

#### Application

- Solid fixing element for construction of pre-wall installations and shelves as well as for channel constructions for attachments of pipelines and air ducts without welding
- Also applicable for direct mounting on walls, ceilings or floors

#### Your advantages

- Variable mounting options
- Versatile, e.g. as: support bracket, connecting élément, angle bracket
- Multi-purpose component for professional, practical installation solutions

| For profiles | Part no. | Sales unit | Pack unit |
|--------------|----------|------------|-----------|
| 41/21-41/124 | 118781   | 10         | Pieces    |

Please refer to pages 4/85 to 4/87 for mounting angles 90° for MPR-Support channels 41/21 to 41/124.