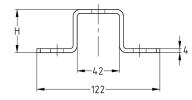

### **MPR-Cross channel connectors**

galvanised

#### Application

 For cross-connections in pre-wall mounted installations and shelves made from MPR-Support channels

#### Your advantages

- Easy-to-install connection element for setting up structures with correctly designed static loads using MPR-Support channels
- Greater flexibility when setting up structures made from channels
- For rotation-resistant attachment to building structure

| For profiles | Dimensions H<br>[mm] | Part no. | Sales unit | Pack unit |
|--------------|----------------------|----------|------------|-----------|
| 41/21        | 23                   | 151093   | 25         | Pieces    |
| 41/41, 41/42 | 43                   | 151994   |            |           |
| 41/62        | 64                   | 151094   |            |           |
| 41/82        | 84                   | 151995   |            |           |
| 41/124       | 126                  | 151996   |            |           |