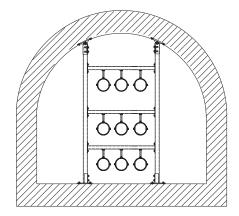

## **Application**

- Ideal for attachment to inclined roof trusses, vaults and in round cable shafts
- Suitable for outdoor use

Pipes installed on an wall hanger bracket with diagonal strut

Installation of brackets in vaults or round cable ducts and shafts

- 1 MPC-VARIO-Saddle support,
- 1 Double rail nut,
- 2 Hexagonal head bolts M10,
- 2 Washers