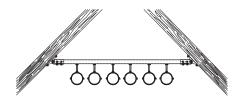

## **Application**

- Ideal for attachment to inclined roof trusses, vaults and in round cable shafts
- Suitable for outdoor use

Pipes installed on an wall hanger bracket with diagonal strut

Installation of brackets in vaults or round cable ducts and shafts

- 1 MPC-VARIO-Saddle support,
- 1 Double rail nut,
- 2 Hexagonal head bolts M10,
- 2 Washers