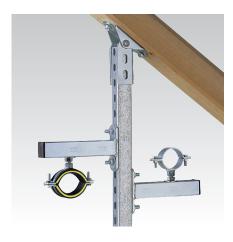

## **MPC-VARIO-Saddle support**

hot-dip galvanised

## **Application**

- Ideal for attachment to inclined roof trusses, vaults and in round cable shafts
- Suitable for outdoor use

## Your advantages

- Variable angle adjustment possible during installation
- Simple and quick installation due to pre-installed double rail nut
- Attachment to the slot of support channels 38/40 possible in all directions