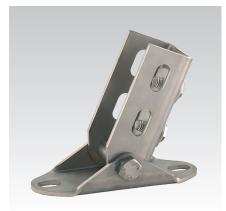

## **MPC-VARIO-Saddle support**

hot-dip galvanised

## Your advantages

- Variable angle adjustment possible during installation
- Simple and quick installation due to pre-installed double rail nut
- Attachment to the slot of support channels 38/40 possible in all directions

Pipes installed on an wall hanger bracket with diagonal strut

Installation of brackets in vaults or round cable ducts and shafts

- 1 MPC-VARIO-Saddle support,
- 1 Double rail nut,
- 2 Hexagonal head bolts M10,
- 2 Washers