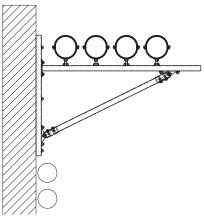

Pipes installed on an wall hanger bracket with diagonal strut

Installation of brackets in vaults or round cable ducts and shafts

- 1 MPC-VARIO-Saddle support,
- 1 Double rail nut,
- 2 Hexagonal head bolts M10,
- 2 Washers