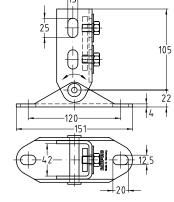

## **MPC-VARIO-Saddle support**

hot-dip galvanised

## Your advantages

- Variable angle adjustment possible during installation
- Simple and quick installation due to pre-installed double rail nut
- Attachment to the slot of support channels 38/40 possible in all directions

Pipes installed on an wall hanger bracket with diagonal strut

Installation of brackets in vaults or round cable ducts and shafts

- 1 MPC-VARIO-Saddle support,
- 1 Double rail nut,
- 2 Hexagonal head bolts M10,
- 2 Washers