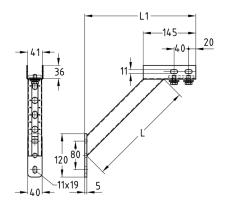

|    | For profiles | Length L<br>[mm] | Length L1<br>[mm] | Part no. | Sales unit | Pack unit |  |
|----|--------------|------------------|-------------------|----------|------------|-----------|--|
| ١. | 38/40-40/120 | 440              | 405               | 129789   | 1          | Pieces    |  |