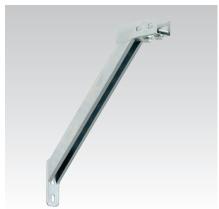

## **MPC-Diagonal strut**

hot-dip galvanised

## **Application**

- Diagonal strut for the direct wallmounting of wall hanger brackets, for channel support and for wall hanger brackets with baseplate
- Suitable for outdoor use

## Your advantages

- Quick mounting due to preinstalled double rail nuts
- With clip-over edges for the wall hanger bracket
- Oblong holes at the side enable the positioning of MPC-Support channels 38/40 with slot at the side