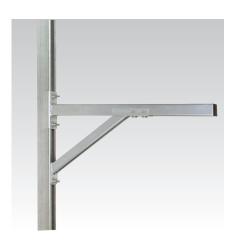

## **MPC-Diagonal strut**

hot-dip galvanised

## **Application**

- Diagonal strut for the direct wallmounting of wall hanger brackets, for channel support and for wall hanger brackets with baseplate
- Suitable for outdoor use

## Your advantages

- Quick mounting due to preinstalled double rail nuts
- With clip-over edges for the wall hanger bracket
- Oblong holes at the side enable the positioning of MPC-Support channels 38/40 with slot at the side