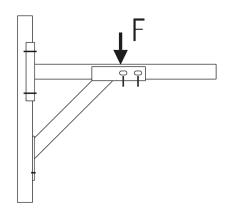

| Features         |                                                                       |                                                       |
|------------------|-----------------------------------------------------------------------|-------------------------------------------------------|
| Length L<br>[mm] | Max. recommended load<br>mounting in support channel slot<br>F<br>[N] | Max. recommended load<br>directly mounted<br>F<br>[N] |
| 440              | 2,500                                                                 | 6,000                                                 |