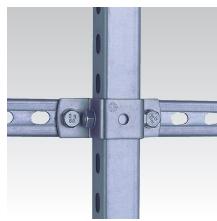

## **MPC-Cross channel connectors**

hot-dip galvanised

## **Application**

- For cross-connections in pre-wall installations and for shelves made from MPC-Support channels
- Suitable for outdoor use

## Your advantages

- Easy-to-install connection elements for setting up structures with the measured calculated static loads using MPC-Support channels
- Greater flexibility when setting up structures made from channels
- Multiple punching allows the profile slots to be aligned in 4 directions
- For rotation-resistant attachment to building structure