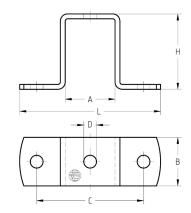

For profile 38/40

For profiles 40/60, 40/80 and 40/120

| For profiles | Dimensions [mm] |    |    |      |     |    |     | Part no. | Sales unit | Pack unit |
|--------------|-----------------|----|----|------|-----|----|-----|----------|------------|-----------|
|              | Α               | В  | С  | D    | Н   | H1 | L   |          |            |           |
| 38/40        | 41              | 40 | 80 | 10.5 | 41  | 18 | 110 | 118132   | 25         | Pieces    |
| 40/60        |                 |    |    |      | 62  | -  |     | 118308   |            |           |
| 40/80        |                 |    |    |      | 82  |    |     | 118272   | 1          |           |
| 40/120       |                 |    |    |      | 122 |    |     | 118135   | 25         |           |