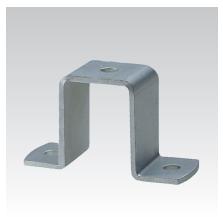

## **MPC-Cross channel connectors**

hot-dip galvanised

## **Application**

- For cross-connections in pre-wall installations and for shelves made from MPC-Support channels
- Suitable for outdoor use

## Your advantages

- Easy-to-install connection elements for setting up structures with the measured calculated static loads using MPC-Support channels
- Greater flexibility when setting up structures made from channels
- Multiple punching allows the profile slots to be aligned in 4 directions
- For rotation-resistant attachment to building structure

For profile 38/40

For profiles 40/60, 40/80 and 40/120

| For profiles | Dimensions [mm] |    |    |      |     |    |     | Part no. | Sales unit | Pack unit |
|--------------|-----------------|----|----|------|-----|----|-----|----------|------------|-----------|
|              | Α               | В  | С  | D    | Н   | H1 | L   |          |            |           |
| 38/40        | 41              | 40 | 80 | 10.5 | 41  | 18 | 110 | 118132   | 25         | Pieces    |
| 40/60        |                 |    |    |      | 62  | -  |     | 118308   |            |           |
| 40/80        |                 |    |    |      | 82  |    |     | 118272   | 1          |           |
| 40/120       |                 |    |    |      | 122 |    |     | 118135   | 25         |           |