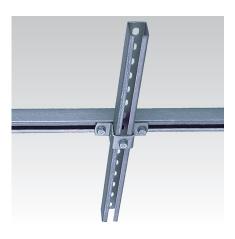

## **MPC-Cross channel connectors**

hot-dip galvanised

## **Application**

- For cross-connections in pre-wall installations and for shelves made from MPC-Support channels
- Suitable for outdoor use

## Your advantages

- Easy-to-install connection elements for setting up structures with the measured calculated static loads using MPC-Support channels
- Greater flexibility when setting up structures made from channels
- Multiple punching allows the profile slots to be aligned in 4 directions
- For rotation-resistant attachment to building structure