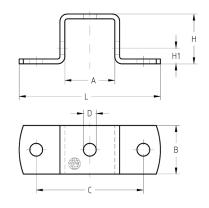

For profile 38/40

For profiles 40/60, 40/80 and 40/120

| For profiles | Dimensions [mm] |    |    |      |     |    |     | Part no. | Sales unit | Pack unit |
|--------------|-----------------|----|----|------|-----|----|-----|----------|------------|-----------|
|              | Α               | В  | С  | D    | Н   | H1 | L   |          |            |           |
| 38/40        | 41              | 40 | 80 | 10.5 | 41  | 18 | 110 | 118132   | 25         | Pieces    |
| 40/60        |                 |    |    |      | 62  | -  |     | 118308   |            |           |
| 40/80        |                 |    |    |      | 82  |    |     | 118272   | 1          |           |
| 40/120       |                 |    |    |      | 122 |    |     | 118135   | 25         |           |