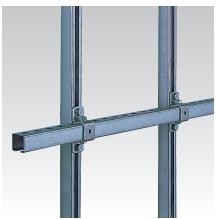

## **MPC-Cross channel connectors**

hot-dip galvanised

## **Application**

- For cross-connections in pre-wall installations and for shelves made from MPC-Support channels
- Suitable for outdoor use

## Your advantages

- Easy-to-install connection elements for setting up structures with the measured calculated static loads using MPC-Support channels
- Greater flexibility when setting up structures made from channels
- Multiple punching allows the profile slots to be aligned in 4 directions
- For rotation-resistant attachment to building structure