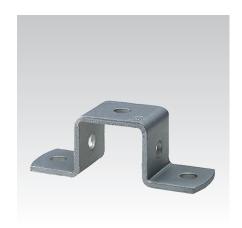

## **MPC-Cross channel connectors**

hot-dip galvanised

## **Application**

- For cross-connections in pre-wall installations and for shelves made from MPC-Support channels
- Suitable for outdoor use

## Your advantages

- Easy-to-install connection elements for setting up structures with the measured calculated static loads using MPC-Support channels
- Greater flexibility when setting up structures made from channels
- Multiple punching allows the profile slots to be aligned in 4 directions
- For rotation-resistant attachment to building structure

For profile 38/40

For profiles 40/60, 40/80 and 40/120

| For profiles | Dimensions [mm] |    |    |      |     |    |     | Part no. | Sales unit | Pack unit |
|--------------|-----------------|----|----|------|-----|----|-----|----------|------------|-----------|
|              | Α               | В  | С  | D    | Н   | H1 | L   |          |            |           |
| 38/40        | 41              | 40 | 80 | 10.5 | 41  | 18 | 110 | 118132   | 25         | Pieces    |
| 40/60        |                 |    |    |      | 62  | -  |     | 118308   |            |           |
| 40/80        |                 |    |    |      | 82  |    |     | 118272   | 1          |           |
| 40/120       |                 |    |    |      | 122 |    |     | 118135   | 25         |           |