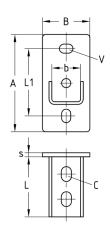

MPC-Saddle support, lengthwise

MPC-Saddle support, crosswise

MPC-Saddle support, double, lengthwise for profiles 38/80, 40/80 and 40/120

| Design     | For profiles | Dimensions [mm] |    |    |         |    |      |   | Part no.  | Sales unit | Pack unit |        |
|------------|--------------|-----------------|----|----|---------|----|------|---|-----------|------------|-----------|--------|
|            |              | Α               | b  | В  | С       | L  | L1   | S | V         |            |           |        |
| crosswise  | 38/40, 40/60 | 136             | 42 | 50 | 13 x 25 | 90 | 91.5 | 6 | 13.5 x 20 | 156820     | 25        | Pieces |
| lengthwise |              | 144             |    | 70 |         |    | 100  |   |           | 156819     |           |        |
| double     | 38/80, 40/80 | 205             |    | 80 |         |    | 160  | 8 |           | 160982     | 1         |        |
|            | 40/120       | 245             |    |    |         |    | 200  |   |           | 153774     |           |        |