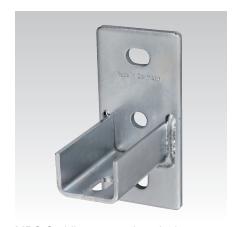

MPC-Saddle support, lengthwise

MPC-Saddle support, crosswise

MPC-Saddle support, double, lengthwise for profiles 38/80, 40/80 and 40/120

| Design     | For profiles | Dimensions [mm] |    |    |         |    |      |   | Part no.  | Sales unit | Pack unit |        |
|------------|--------------|-----------------|----|----|---------|----|------|---|-----------|------------|-----------|--------|
|            |              | Α               | b  | В  | С       | L  | L1   | S | V         |            |           |        |
| crosswise  | 38/40, 40/60 | 136             | 42 | 50 | 13 x 25 | 90 | 91.5 | 6 | 13.5 x 20 | 156820     | 25        | Pieces |
| lengthwise |              | 144             |    | 70 |         |    | 100  |   |           | 156819     |           |        |
| double     | 38/80, 40/80 | 205             |    | 80 |         |    | 160  | 8 |           | 160982     | 1         |        |
|            | 40/120       | 245             |    |    |         |    | 200  |   |           | 153774     |           |        |