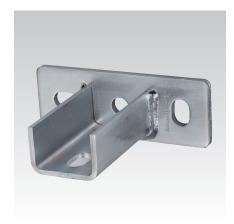

MPC-Saddle support, lengthwise

MPC-Saddle support, crosswise

MPC-Saddle support, double, lengthwise for profiles 38/80, 40/80 and 40/120

| Design     | For profiles | Dimensions [mm] |    |    |         |    |      |   | Part no.  | Sales unit | Pack unit |        |
|------------|--------------|-----------------|----|----|---------|----|------|---|-----------|------------|-----------|--------|
|            |              | Α               | b  | В  | С       | L  | L1   | S | V         |            |           |        |
| crosswise  | 38/40, 40/60 | 136             | 42 | 50 | 13 x 25 | 90 | 91.5 | 6 | 13.5 x 20 | 156820     | 25        | Pieces |
| lengthwise |              | 144             |    | 70 |         |    | 100  |   |           | 156819     |           |        |
| double     | 38/80, 40/80 | 205             |    | 80 |         |    | 160  | 8 |           | 160982     | 1         |        |
|            | 40/120       | 245             |    |    |         |    | 200  |   |           | 153774     |           |        |