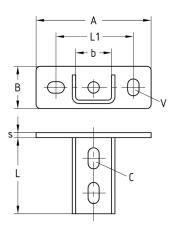

MPC-Saddle support, lengthwise

MPC-Saddle support, crosswise

MPC-Saddle support, double, lengthwise for profiles 38/80, 40/80 and 40/120

| Design     | For profiles | Dimensions [mm] |    |    |         |    |      |   | Part no.  | Sales unit | Pack unit |        |
|------------|--------------|-----------------|----|----|---------|----|------|---|-----------|------------|-----------|--------|
|            |              | Α               | b  | В  | С       | L  | L1   | S | V         |            |           |        |
| crosswise  | 38/40, 40/60 | 136             | 42 | 50 | 13 x 25 | 90 | 91.5 | 6 | 13.5 x 20 | 156820     | 25        | Pieces |
| lengthwise |              | 144             |    | 70 |         |    | 100  |   |           | 156819     |           |        |
| double     | 38/80, 40/80 | 205             |    | 80 |         |    | 160  | 8 |           | 160982     | 1         |        |
|            | 40/120       | 245             |    |    |         |    | 200  |   |           | 153774     |           |        |