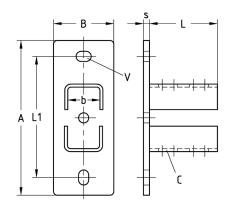

MPC-Saddle support, lengthwise

MPC-Saddle support, crosswise

MPC-Saddle support, double, lengthwise for profiles 38/80, 40/80 and 40/120

| Design     | For profiles | Dimensions [mm] |    |    |         |    |      |   | Part no.  | Sales unit | Pack unit |        |
|------------|--------------|-----------------|----|----|---------|----|------|---|-----------|------------|-----------|--------|
|            |              | Α               | b  | В  | С       | L  | L1   | S | V         |            |           |        |
| crosswise  | 38/40, 40/60 | 136             | 42 | 50 | 13 x 25 | 90 | 91.5 | 6 | 13.5 x 20 | 156820     | 25        | Pieces |
| lengthwise |              | 144             |    | 70 |         |    | 100  |   |           | 156819     |           |        |
| double     | 38/80, 40/80 | 205             |    | 80 |         |    | 160  | 8 |           | 160982     | 1         |        |
|            | 40/120       | 245             |    |    |         |    | 200  |   |           | 153774     |           |        |