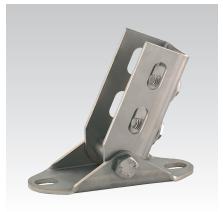

## **MPC-VARIO-Saddle support**

stainless steel

## Your advantages

- Variable angle adjustment possible during installation
- Simple and quick installation due to pre-installed double rail nut
- Attachment to the slot of support channels 38/40 possible in all directions

## Completely pre-assembled:

- 1 MPC-VARIO-Saddle support,
- 1 Double rail nut,
- 2 Hexagonal head bolts M10,
- 2 Washers

| For profiles | Min. angle<br>[°] | Material | Part no. | Sales unit | Pack unit |
|--------------|-------------------|----------|----------|------------|-----------|
| 38/40, 40/60 | 20                | V2A      | 129659   | 1          | Pieces    |