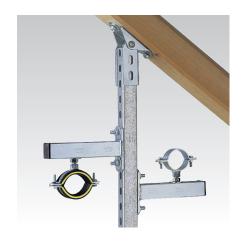

## **Application**

■ Ideal for attachment to inclined roof trusses, vaults and in round cable shafts

Attachment of a pipe run to an inclined roof truss

Pipes installed on an wall hanger bracket with diagonal strut

Installation of brackets in vaults or round cable ducts and shafts