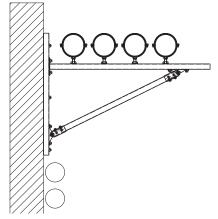

Attachment of a pipe run to an inclined roof truss

Pipes installed on an wall hanger bracket with diagonal strut

Installation of brackets in vaults or round cable ducts and shafts