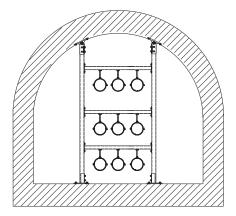

## **Application**

■ Ideal for attachment to inclined roof trusses, vaults and in round cable shafts

Attachment of a pipe run to an inclined roof truss

Pipes installed on an wall hanger bracket with diagonal strut

Installation of brackets in vaults or round cable ducts and shafts