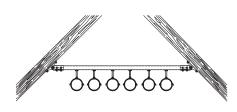

Attachment of a pipe run to an inclined roof truss

Pipes installed on an wall hanger bracket with diagonal strut

Installation of brackets in vaults or round cable ducts and shafts