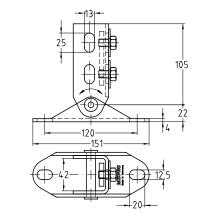

## Completely pre-assembled:

- 1 MPC-VARIO-Saddle support,
- 1 Double rail nut,
- 2 Hexagonal head bolts M10,
- 2 Washers

| For profiles | Min. angle<br>[°] | Material | Part no. | Sales unit | Pack unit |
|--------------|-------------------|----------|----------|------------|-----------|
| 38/40, 40/60 | 20                | V2A      | 129659   | 1          | Pieces    |