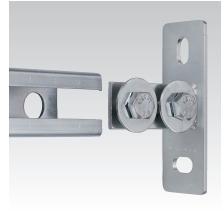

MPC-Channel support bracket, lengthwise

| Design     | For profiles | Dimensions b<br>[mm] | Material V2A<br>Part no. | Material V4A<br>Part no. | Sales unit | Pack unit |
|------------|--------------|----------------------|--------------------------|--------------------------|------------|-----------|
| crosswise  | 27/18, 28/30 | 24                   | 156801                   | 156805                   | 10         | Pieces    |
|            | 38/40        | 30                   | 156803                   | 156807                   |            |           |
| lengthwise | 27/18, 28/30 | 24                   | 156800                   | 156804                   |            |           |
|            | 38/40        | 30                   | 156802                   | 156806                   |            |           |