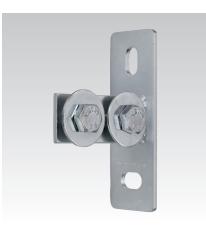

## Your advantages

- The vertical and horizontal holes in the base plate enable easy height adjustment of the MPC-Channel support bracket
- Supplied with two clamping bolts, pre-installed

MPC-Channel support bracket, crosswise