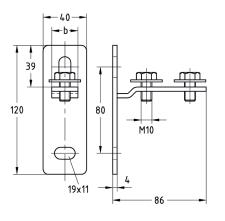

MPC-Channel support bracket, lengthwise

| Design     | For profiles | Dimensions b<br>[mm] | Material V2A<br>Part no. | Material V4A<br>Part no. | Sales unit | Pack unit |
|------------|--------------|----------------------|--------------------------|--------------------------|------------|-----------|
| crosswise  | 27/18, 28/30 | 24                   | 156801                   | 156805                   | 10         | Pieces    |
|            | 38/40        | 30                   | 156803                   | 156807                   |            |           |
| lengthwise | 27/18, 28/30 | 24                   | 156800                   | 156804                   |            |           |
|            | 38/40        | 30                   | 156802                   | 156806                   |            |           |