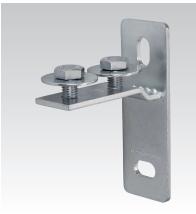

## Your advantages

- The vertical and horizontal holes in the base plate enable easy height adjustment of the MPC-Channel support bracket
- Supplied with two clamping bolts, pre-installed

MPC-Channel support bracket, crosswise