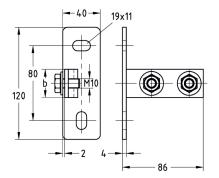

## Your advantages

- The vertical and horizontal holes in the base plate enable easy height adjustment of the MPC-Channel support bracket
- Supplied with two clamping bolts, pre-installed

MPC-Channel support bracket, crosswise

MPC-Channel support bracket, lengthwise

| Design     | For profiles | Dimensions b<br>[mm] | Material V2A<br>Part no. | Material V4A<br>Part no. | Sales unit | Pack unit |
|------------|--------------|----------------------|--------------------------|--------------------------|------------|-----------|
| crosswise  | 27/18, 28/30 | 24                   | 156801                   | 156805                   | 10         | Pieces    |
|            | 38/40        | 30                   | 156803                   | 156807                   |            |           |
| lengthwise | 27/18, 28/30 | 24                   | 156800                   | 156804                   |            |           |
|            | 38/40        | 30                   | 156802                   | 156806                   |            |           |