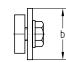

### Your advantages

- Enables exact alignment of the channels
- 4 bolts provide a frictional jointSmooth attachment by sliding into the channel section

| For profiles | Dimensions [mm] |     | Material V2A | Material V4A | Sales unit | Pack unit |
|--------------|-----------------|-----|--------------|--------------|------------|-----------|
|              | b               | L   | Part no.     | Part no.     |            |           |
| 27/18, 28/30 | 25              | 150 | 120052       | 120056       | 1          | Pieces    |
| 38/40, 40/60 | 40              |     | 120064       | 120068       |            |           |