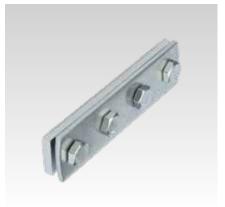

#### Application

Quick butt-joint connection for MPC-Support channels

### Your advantages

- Enables exact alignment of the channels
- 4 bolts provide a frictional jointSmooth attachment by sliding into the channel section

| For profiles | Dimensions [mm] |     | Material V2A | Material V4A | Sales unit | Pack unit |
|--------------|-----------------|-----|--------------|--------------|------------|-----------|
|              | b               | L   | Part no.     | Part no.     |            |           |
| 27/18, 28/30 | 25              | 150 | 120052       | 120056       | 1          | Pieces    |
| 38/40, 40/60 | 40              |     | 120064       | 120068       |            |           |