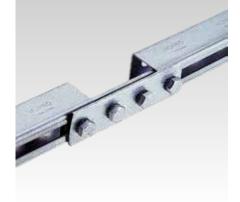

#### Application

Quick butt-joint connection for MPC-Support channels

### Your advantages

- Enables exact alignment of the channels
- 4 bolts provide a frictional jointSmooth attachment by sliding into the channel section

| For profiles | Dimensions [mm] |     | Material V2A | Material V4A | Sales unit | Pack unit |
|--------------|-----------------|-----|--------------|--------------|------------|-----------|
|              | b               | L   | Part no.     | Part no.     |            |           |
| 27/18, 28/30 | 25              | 150 | 120052       | 120056       | 1          | Pieces    |
| 38/40, 40/60 | 40              |     | 120064       | 120068       |            |           |