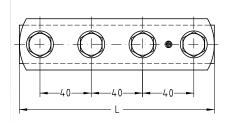

### Your advantages

- Enables exact alignment of the channels
- 4 bolts provide a frictional jointSmooth attachment by sliding into the channel section

| For profiles | Dimensions [mm] |     | Material V2A | Material V4A | Sales unit | Pack unit |
|--------------|-----------------|-----|--------------|--------------|------------|-----------|
|              | b               | L   | Part no.     | Part no.     |            |           |
| 27/18, 28/30 | 25              | 150 | 120052       | 120056       | 1          | Pieces    |
| 38/40, 40/60 | 40              |     | 120064       | 120068       |            |           |