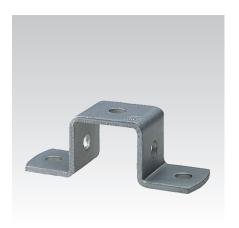

## **MPC-Cross channel connectors**

stainless steel

## **Application**

■ For cross-connections in pre-wall installations and for shelves made from MPC-Support channels

For profiles 28/30 and 38/40

For profile 40/60

| For profiles | Dimensions [mm] |    |    |      |    |    |     | Material V2A | Material V4A | Sales unit | Pack unit |
|--------------|-----------------|----|----|------|----|----|-----|--------------|--------------|------------|-----------|
|              | Α               | В  | С  | D    | Н  | H1 | L   | Part no.     | Part no.     |            |           |
| 28/30        | 31              | 30 | 80 | 8.5  | 31 | 13 | 102 | 118228       | 118225       | 1          | Pieces    |
| 38/40        | 41              | 40 |    | 10.5 | 41 | 18 | 116 | 118249       | 118268       |            |           |
| 40/60        |                 |    |    |      | 62 | -  | 110 | 118292       | 118300       |            |           |