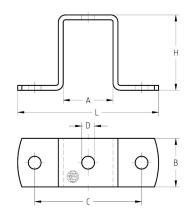

For profiles 28/30 and 38/40

For profile 40/60

| For profiles | Dimensions [mm] |    |    |      |    |    |     | Material V2A | Material V4A | Sales unit | Pack unit |
|--------------|-----------------|----|----|------|----|----|-----|--------------|--------------|------------|-----------|
|              | Α               | В  | С  | D    | Н  | H1 | L   | Part no.     | Part no.     |            |           |
| 28/30        | 31              | 30 | 80 | 8.5  | 31 | 13 | 102 | 118228       | 118225       | 1          | Pieces    |
| 38/40        | 41              | 40 |    | 10.5 | 41 | 18 | 116 | 118249       | 118268       |            |           |
| 40/60        |                 |    |    |      | 62 | -  | 110 | 118292       | 118300       |            |           |