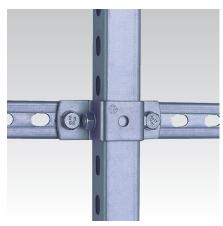

## **MPC-Cross channel connectors**

stainless steel

## **Application**

■ For cross-connections in pre-wall installations and for shelves made from MPC-Support channels

## Your advantages

- Easy-to-install connection elements for setting up structures with the measured calculated static loads using MPC-Support channels
- Greater flexibility when setting up structures made from channels
- Multiple punching allows the section slots to be aligned in 4 directions
- For rotation-resistant attachment to building structure

For profiles 28/30 and 38/40

For profile 40/60

| For profiles | Dimensions [mm] |    |    |      |    |    |     | Material V2A | Material V4A | Sales unit | Pack unit |
|--------------|-----------------|----|----|------|----|----|-----|--------------|--------------|------------|-----------|
|              | Α               | В  | С  | D    | Н  | H1 | L   | Part no.     | Part no.     |            |           |
| 28/30        | 31              | 30 | 80 | 8.5  | 31 | 13 | 102 | 118228       | 118225       | 1          | Pieces    |
| 38/40        | 41              | 40 |    | 10.5 | 41 | 18 | 116 | 118249       | 118268       |            |           |
| 40/60        |                 |    |    |      | 62 | -  | 110 | 118292       | 118300       |            |           |