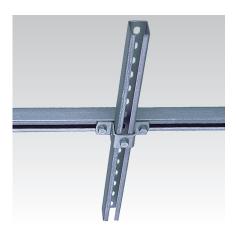

## **MPC-Cross channel connectors**

stainless steel

## **Application**

■ For cross-connections in pre-wall installations and for shelves made from MPC-Support channels

## Your advantages

- Easy-to-install connection elements for setting up structures with the measured calculated static loads using MPC-Support channels
- Greater flexibility when setting up structures made from channels
- Multiple punching allows the section slots to be aligned in 4 directions
- For rotation-resistant attachment to building structure