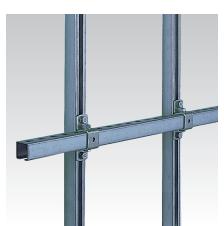

## **MPC-Cross channel connectors**

stainless steel

## **Application**

■ For cross-connections in pre-wall installations and for shelves made from MPC-Support channels

## Your advantages

- Easy-to-install connection elements for setting up structures with the measured calculated static loads using MPC-Support channels
- Greater flexibility when setting up structures made from channels
- Multiple punching allows the section slots to be aligned in 4 directions
- For rotation-resistant attachment to building structure