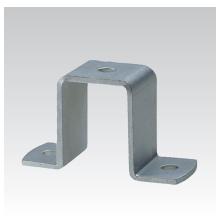

## **MPC-Cross channel connectors**

stainless steel

## **Application**

■ For cross-connections in pre-wall installations and for shelves made from MPC-Support channels

For profiles 28/30 and 38/40

For profile 40/60

| For profiles | Dimensions [mm] |    |    |      |    |    |     | Material V2A | Material V4A | Sales unit | Pack unit |
|--------------|-----------------|----|----|------|----|----|-----|--------------|--------------|------------|-----------|
|              | Α               | В  | С  | D    | Н  | H1 | L   | Part no.     | Part no.     |            |           |
| 28/30        | 31              | 30 | 80 | 8.5  | 31 | 13 | 102 | 118228       | 118225       | 1          | Pieces    |
| 38/40        | 41              | 40 |    | 10.5 | 41 | 18 | 116 | 118249       | 118268       |            |           |
| 40/60        |                 |    |    |      | 62 | -  | 110 | 118292       | 118300       |            |           |