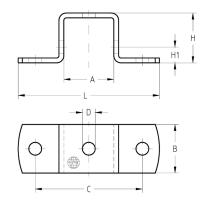

For profiles 28/30 and 38/40

For profile 40/60

| For profiles | Dimensions [mm] |    |    |      |    |    |     | Material V2A | Material V4A | Sales unit | Pack unit |
|--------------|-----------------|----|----|------|----|----|-----|--------------|--------------|------------|-----------|
|              | Α               | В  | С  | D    | Н  | H1 | L   | Part no.     | Part no.     |            |           |
| 28/30        | 31              | 30 | 80 | 8.5  | 31 | 13 | 102 | 118228       | 118225       | 1          | Pieces    |
| 38/40        | 41              | 40 |    | 10.5 | 41 | 18 | 116 | 118249       | 118268       |            |           |
| 40/60        |                 |    |    |      | 62 | -  | 110 | 118292       | 118300       |            |           |