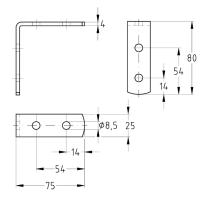

## **MPC-Mounting angles**

for MPC-Support channels 27/18 and 28/30, stainless steel

## Your advantages

- Versatile, e.g. as: support bracket, connecting élément, angle bracket
- Multi-purpose component for professional, practical installation solutions

Mounting angle 45°

Mounting angle 90°

| Design | For profiles | Material V2A | Material V4A | Sales unit | Pack unit |
|--------|--------------|--------------|--------------|------------|-----------|
|        |              | Part no.     | Part no.     |            |           |
| 45°    | 27/18, 28/30 | 118785       | 118789       | 1          | Pieces    |
| 90°    |              | 118898       | 118902       |            |           |