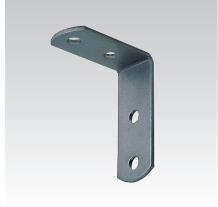

## Your advantages

- Versatile, e.g. as: support bracket, connecting élément, angle bracket
- Multi-purpose component for professional, practical installation solutions

Mounting angle 45°

Mounting angle 90°

| Design | For profiles | Material V2A | Material V4A | Sales unit | Pack unit |
|--------|--------------|--------------|--------------|------------|-----------|
|        |              | Part no.     | Part no.     |            |           |
| 45°    | 27/18, 28/30 | 118785       | 118789       | 1          | Pieces    |
| 90°    |              | 118898       | 118902       |            |           |