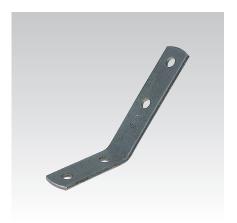

## Your advantages

- Versatile, e.g. as: support bracket, connecting élément, angle bracket
- Multi-purpose component for professional, practical installation solutions

Mounting angle 45°

Mounting angle 90°

| Design | For profiles | Material V2A | Material V4A | Sales unit | Pack unit |
|--------|--------------|--------------|--------------|------------|-----------|
|        |              | Part no.     | Part no.     |            |           |
| 45°    | 27/18, 28/30 | 118785       | 118789       | 1          | Pieces    |
| 90°    |              | 118898       | 118902       |            |           |