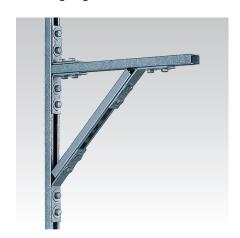

## **Application**

- Solid fixing element for construction of pre-wall installations and shelves as well as for channel constructions for attachments of pipelines and air ducts without welding
- Applicable for direct mounting on walls, ceilings or floors