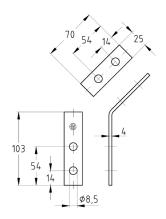

| Design | For profiles | Material V2A | Material V4A | Sales unit | Pack unit |
|--------|--------------|--------------|--------------|------------|-----------|
|        |              | Part no.     | Part no.     |            |           |
| 45°    | 27/18, 28/30 | 118785       | 118789       | 1          | Pieces    |
| 90°    |              | 118898       | 118902       |            |           |