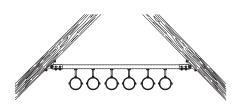

Pipes installed on an wall hanger bracket with diagonal strut

Installation of brackets in vaults or round cable ducts and shafts

- 1 MPC-VARIO-Saddle support,
- 1 Double rail nut,
- 2 Hexagonal head bolts M10,
- 2 Washers