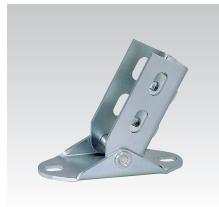

## **MPC-VARIO-Saddle support**

galvanised

## Your advantages

- Variable angle adjustment possible during installation
- Simple and quick installation due to pre-installed double rail nut
- Attachment to the slot of support channels 38/40 possible in all directions