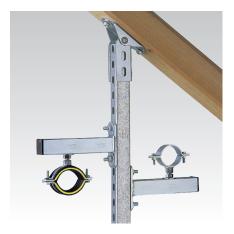

## **Application**

■ Ideal for attachment to inclined roof trusses, vaults and in round cable shafts

Pipes installed on an wall hanger bracket with diagonal strut

Installation of brackets in vaults or round cable ducts and shafts

- 1 MPC-VARIO-Saddle support,
- 1 Double rail nut,
- 2 Hexagonal head bolts M10,
- 2 Washers