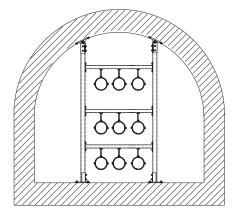

## **Application**

■ Ideal for attachment to inclined roof trusses, vaults and in round cable shafts

Pipes installed on an wall hanger bracket with diagonal strut

Installation of brackets in vaults or round cable ducts and shafts

- 1 MPC-VARIO-Saddle support,
- 1 Double rail nut,
- 2 Hexagonal head bolts M10,
- 2 Washers