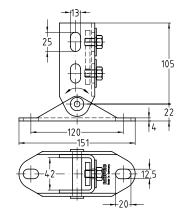

## **MPC-VARIO-Saddle support**

galvanised

Pipes installed on an wall hanger bracket with diagonal strut

Installation of brackets in vaults or round cable ducts and shafts

- 1 MPC-VARIO-Saddle support,
- 1 Double rail nut,
- 2 Hexagonal head bolts M10,
- 2 Washers

| For profiles | Min. angle<br>[°] | Part no. | Sales unit | Pack unit |
|--------------|-------------------|----------|------------|-----------|
| 38/24-40/120 | 20                | 129660   | 1          | Pieces    |