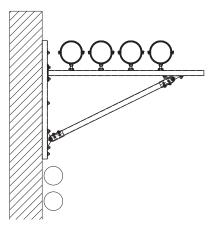

Pipes installed on an wall hanger bracket with diagonal strut

Installation of brackets in vaults or round cable ducts and shafts

- 1 MPC-VARIO-Saddle support,
- 1 Double rail nut,
- 2 Hexagonal head bolts M10,
- 2 Washers