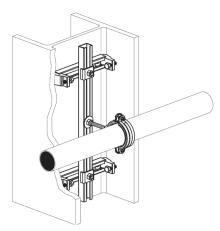

## **MPC-Girder support**

galvanised

## **Application**

■ Clamping element for fastening MPC-Support channel sections between the flanges of structural steel

## Your advantages

- Ideal for attachment of pipelines and electrical systems to steel girders
- Attachment on girder without welding
- Tight hold due to 3-point load transfer on both sides
- Lock washer for a secure hold in the channel section during installation
- Simple attachment of pipelines using MPC-Hammer head fasteners
- Adaptable to all girder widths on site by the length of the channel section