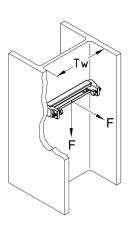

## **Features**

| For girder flange expanses Tw       | 90-350 mm      |
|-------------------------------------|----------------|
| Max. recommended load [N]           | 850            |
| Cut length L of the channel section | L = Tw - 25 mm |