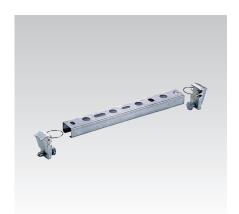

## **MPC-Girder support**

galvanised

## **Application**

■ Clamping element for fastening MPC-Support channel sections between the flanges of structural steel

## Your advantages

- Ideal for attachment of pipelines and electrical systems to steel girders
- Attachment on girder without welding
- Tight hold due to 3-point load transfer on both sides
- Lock washer for a secure hold in the channel section during installation
- Simple attachment of pipelines using MPC-Hammer head fasteners
- Adaptable to all girder widths on site by the length of the channel section