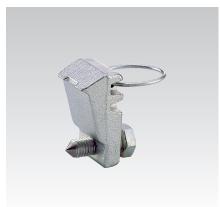

## **Application**

■ Clamping element for fastening MPC-Support channel sections between the flanges of structural steel

## Your advantages

- Ideal for attachment of pipelines and electrical systems to steel girders
- Attachment on girder without welding
- Tight hold due to 3-point load transfer on both sides
- Lock washer for a secure hold in the channel section during installation
- Simple attachment of pipelines using MPC-Hammer head fasteners
- Adaptable to all girder widths on site by the length of the channel section