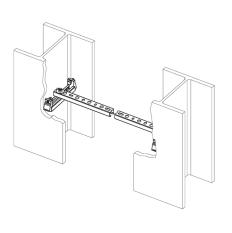

## **Application**

■ Clamping element for fastening MPC-Support channel sections between the flanges of structural steel

## Your advantages

- Ideal for attachment of pipelines and electrical systems to steel girders
- Attachment on girder without welding
- Tight hold due to 3-point load transfer on both sides
- Lock washer for a secure hold in the channel section during installation
- Simple attachment of pipelines using MPC-Hammer head fasteners
- Adaptable to all girder widths on site by the length of the channel section

## **Features**

| For girder flange expanses Tw       | 90-350 mm      |
|-------------------------------------|----------------|
| Max. recommended load [N]           | 850            |
| Cut length L of the channel section | L = Tw - 25 mm |