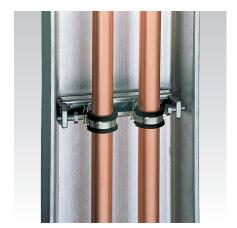

## Your advantages

- Ideal for attachment of pipelines and electrical systems to steel girders
- Attachment on girder without welding
- Tight hold due to 3-point load transfer on both sides
- Lock washer for a secure hold in the channel section during installation
- Simple attachment of pipelines using MPC-Hammer head fasteners
- Adaptable to all girder widths on site by the length of the channel section